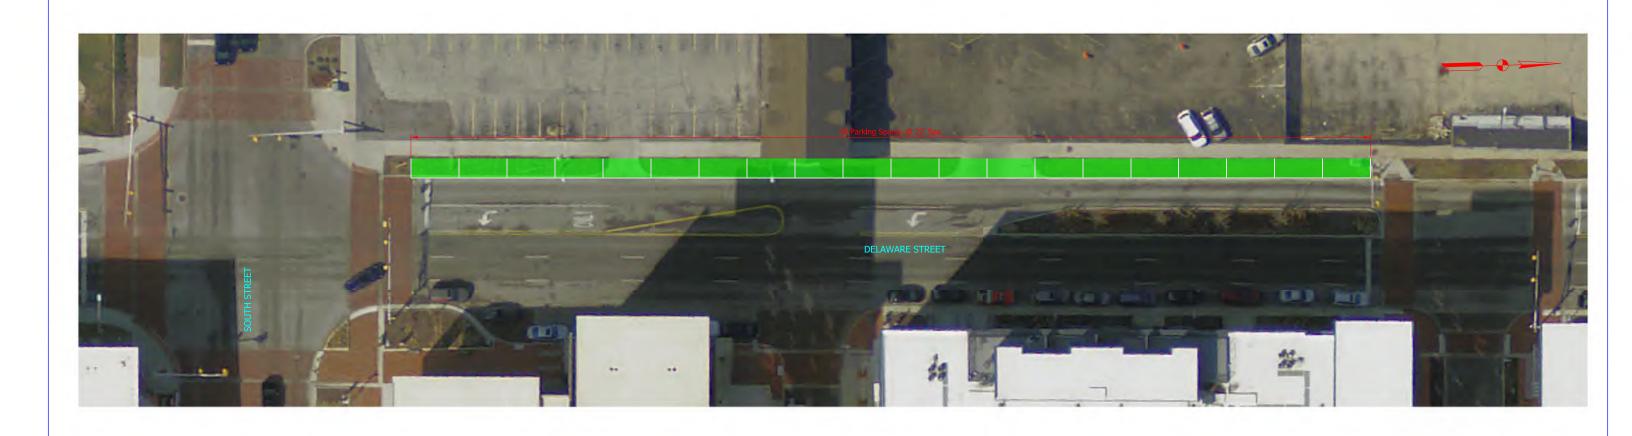

Figure 1 – Washington Street and Maryland Street Parking Inventory Limits

Figure 2 – Capitol Avenue and Illinois Street Parking Inventory Limits

Figure 3 – Meridian Street Parking Inventory Limits

Figure 4 – College Avenue Parking Inventory Limits