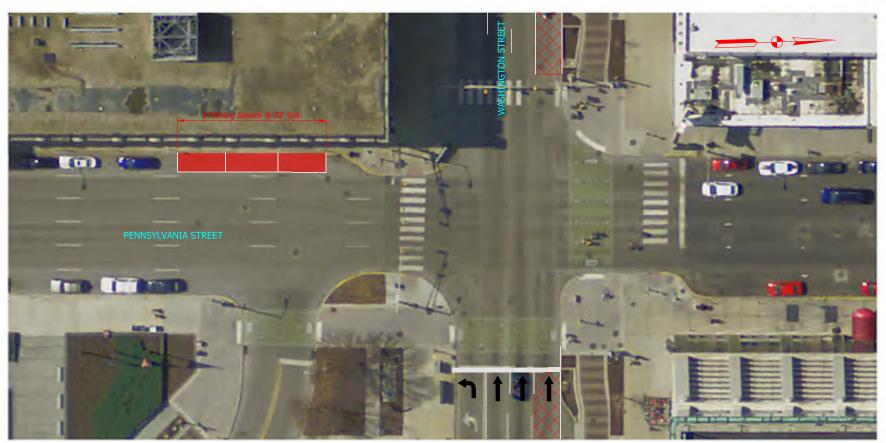

Figure 1 – Washington Street and Maryland Street Parking Inventory Limits

Figure 2 – Capitol Avenue and Illinois Street Parking Inventory Limits

Figure 3 – Meridian Street Parking Inventory Limits

Figure 4 – College Avenue Parking Inventory Limits

Note:

Table 5 - Washington Street Segment Parking Impact Summary

|                   | ·u              |                 | asiii             | ington street                              | r ocb         | ciic i aii             | mig impact sa                                                        | <b> y</b>                                                  |                                             |
|-------------------|-----------------|-----------------|-------------------|--------------------------------------------|---------------|------------------------|----------------------------------------------------------------------|------------------------------------------------------------|---------------------------------------------|
| Street            | From            | То              | Side of<br>Street | Total # of Spaces<br>(Metered + Unmetered) | Type of Space | # of Metered<br>Spaces | # of Unmetered Spaces<br>Occupied during evening retail<br>peak hour | Total # of spaces to<br>be removed for the<br>Red Line BRT | # of Metered spaces<br>removed for Red Line |
| Washington Street |                 |                 |                   |                                            |               |                        |                                                                      |                                                            |                                             |
| Washington Street | Capitol Ave     | Illinois St     | N                 | 2                                          | М             | 2                      |                                                                      | 0                                                          | 0                                           |
| Washington Street | Capitol Ave     | Illinois St     | S                 | 5                                          | М             | 5                      |                                                                      | 0                                                          | 0                                           |
| Washington Street | Capitol Ave     | Illinois St     | S                 | 5                                          | В             | N/A                    |                                                                      | 0                                                          | N/A                                         |
| Washington Street | Illinois St     | Meridian St     | N                 | 6                                          | M             | 6                      |                                                                      | 0                                                          | 0                                           |
| Washington Street | Illinois St     | Meridian St     | N                 | 1                                          | M-a           | 1                      |                                                                      | 0                                                          | 0                                           |
| Washington Street | Illinois St     | Meridian St     | S                 | 0                                          | N/A           | N/A                    |                                                                      | 0                                                          | N/A                                         |
| Washington Street | Meridian St     | Pennsylvania St | N                 | 2                                          | M             | 2                      | Not Available                                                        | 0                                                          | 0                                           |
| Washington Street | Meridian St     | Pennsylvania St | N                 | 2                                          | UM            | N/A                    |                                                                      | 0                                                          | N/A                                         |
| Washington Street | Meridian St     | Pennsylvania St | N                 | 5                                          | В             | N/A                    |                                                                      | 0                                                          | N/A                                         |
| Washington Street | Meridian St     | Pennsylvania St | S                 | 7                                          | M             | 7                      |                                                                      | 0                                                          | 0                                           |
| Washington Street | Pennsylvania St | Delaware St     | N                 | 5                                          | М             | 5                      |                                                                      | 0                                                          | 0                                           |
| Washington Street | Pennsylvania St | Delaware St     | N                 | 1                                          | M-a           | 1                      |                                                                      | 0                                                          | 0                                           |
| Washington Street | Pennsylvania St | Delaware St     | S                 | 7                                          | М             | 7                      |                                                                      | 0                                                          | 0                                           |
|                   |                 |                 |                   | <u> </u>                                   | -             |                        |                                                                      |                                                            | <u> </u>                                    |
| Washington Street | Canitol Ave     | Delaware St     |                   | 48                                         |               | 36                     | 0                                                                    | 0                                                          | 0                                           |