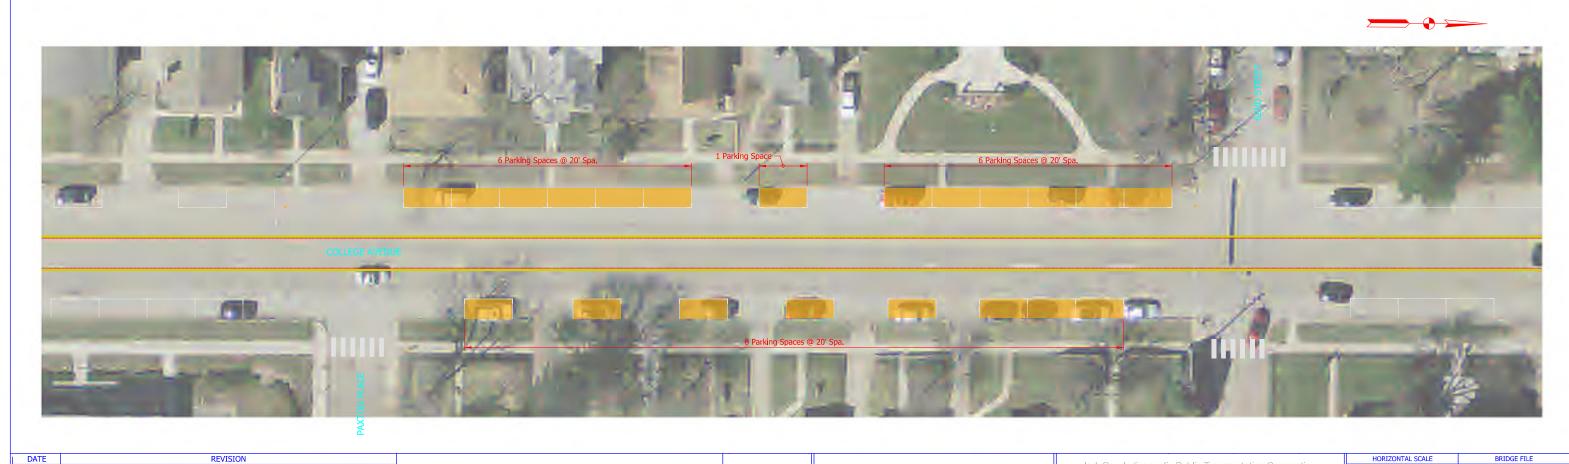

Figure 1 – Washington Street and Maryland Street Parking Inventory Limits

Figure 2 – Capitol Avenue and Illinois Street Parking Inventory Limits

Figure 3 – Meridian Street Parking Inventory Limits

Figure 4 – College Avenue Parking Inventory Limits