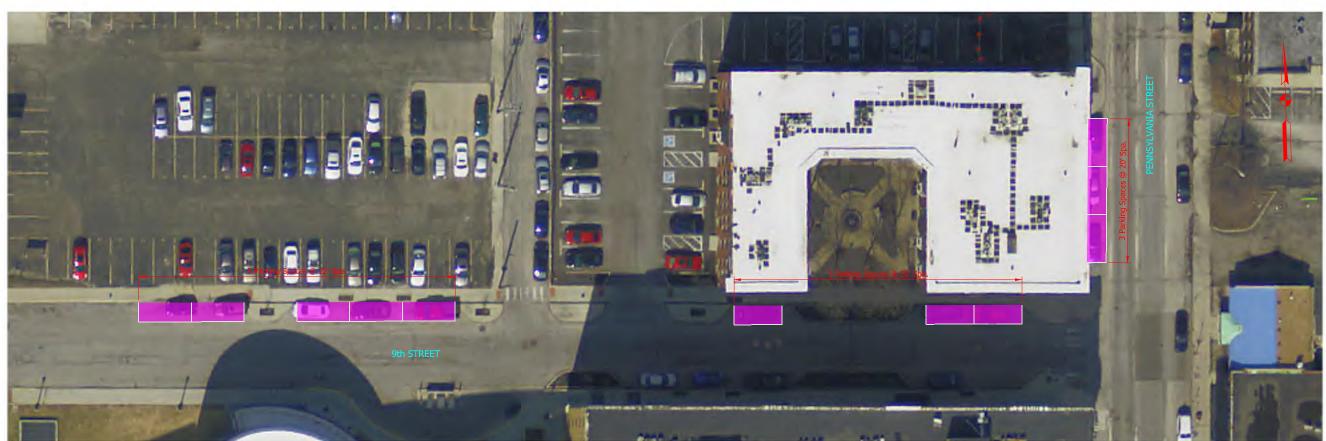

Figure 1 – Washington Street and Maryland Street Parking Inventory Limits

Figure 2 – Capitol Avenue and Illinois Street Parking Inventory Limits

Figure 3 – Meridian Street Parking Inventory Limits

Figure 4 – College Avenue Parking Inventory Limits

| Street         | From          | То            | Side of<br>Street | Total # of Spaces<br>(Metered + Unmetered) | Type of Space | # of Metered<br>Spaces | # of Unmetered Spaces<br>Occupied during evening retail<br>peak hour | Total # of spaces to<br>be removed for the<br>Red Line BRT | # of Metered spaces<br>removed for Red Line |
|----------------|---------------|---------------|-------------------|--------------------------------------------|---------------|------------------------|----------------------------------------------------------------------|------------------------------------------------------------|---------------------------------------------|
| Capitol Avenue |               |               |                   |                                            |               |                        |                                                                      |                                                            |                                             |
| Capitol Ave    | Maryland St   | Washington St | E                 | 0                                          | N/A           | N/A                    |                                                                      | 0                                                          | 0                                           |
| Capitol Ave    | Maryland St   | Washington St | W                 | 0                                          | N/A           | N/A                    |                                                                      | 0                                                          | 0                                           |
| Capitol Ave    | Washington St | Market St     | E                 | 9                                          | M             | 9                      |                                                                      | 9                                                          | 9                                           |
| Capitol Ave    | Washington St | Market St     | W                 | 0                                          | M             | 0                      |                                                                      | 0                                                          | 0                                           |
| Capitol Ave    | Market St     | Ohio St       | Е                 | 14                                         | М             | 14                     |                                                                      | 14                                                         | 14                                          |
| Capitol Ave    | Market St     | Ohio St       | Е                 | 1                                          | M-a           | 1                      |                                                                      | 1                                                          | 1                                           |
| Capitol Ave    | Market St     | Ohio St       | W                 | 0                                          | M             | 0                      |                                                                      | 0                                                          | 0                                           |
| Capitol Ave    | Ohio St       | New York St   | E                 | 8                                          | М             | 8                      |                                                                      | 8                                                          | 8                                           |
| Capitol Ave    | Ohio St       | New York St   | W                 | 9                                          | М             | 9                      |                                                                      | 0                                                          | 0                                           |
| Capitol Ave    | Ohio St       | New York St   | W                 | 1                                          | M-a           | 1                      | 1                                                                    | 0                                                          | 0                                           |
| Capitol Ave    | New York St   | Vermont St    | E                 | 14                                         | M             | 14                     | 1                                                                    | 14                                                         | 14                                          |
| Capitol Ave    | New York St   | Vermont St    | W                 | 5                                          | M             | 5                      | 1                                                                    | 0                                                          | 0                                           |
| Capitol Ave    | New York St   | Vermont St    | W                 | 1                                          | M-a           | 1                      |                                                                      | 0                                                          | 0                                           |
| Capitol Ave    | Vermont St    | Michigan St   | E                 | 16                                         | M             | 16                     |                                                                      | 16                                                         | 16                                          |
| Capitol Ave    | Vermont St    | Michigan St   | W                 | 17                                         |               | 17                     |                                                                      | 8                                                          | 8                                           |
| Capitol Ave    |               |               | E                 | 9                                          | M<br>M        | 9                      |                                                                      | 9                                                          | 9                                           |
|                | Michigan St   | North St      | W                 |                                            |               | 7                      | 1                                                                    |                                                            | 1                                           |
| Capitol Ave    | Michigan St   | North St      |                   | 7                                          | M             |                        | N/A                                                                  | 1                                                          |                                             |
| Capitol Ave    | Michigan St   | North St      | W                 | 1                                          | M-a           | 1                      |                                                                      | 0                                                          | 0                                           |
| Capitol Ave    | North St      | Walnut St     | E                 | 8                                          | М             | 8                      |                                                                      | 8                                                          | 8                                           |
| Capitol Ave    | North St      | Walnut St     | W                 | 9                                          | М             | 9                      |                                                                      | 0                                                          | 0                                           |
| Capitol Ave    | North St      | Walnut St     | W                 | 1                                          | M-a           | 1                      |                                                                      | 0                                                          | 0                                           |
| Capitol Ave    | Walnut St     | St. Clair St  | E                 | 9                                          | M             | 9                      |                                                                      | 9                                                          | 9                                           |
| Capitol Ave    | Walnut St     | St. Clair St  | W                 | 10                                         | M             | 10                     |                                                                      | 0                                                          | 0                                           |
| Capitol Ave    | Walnut St     | St. Clair St  | W                 | 1                                          | M-a           | 1                      |                                                                      | 0                                                          | 0                                           |
| Capitol Ave    | St. Clair St  | 9th St        | E                 | 6                                          | M             | 6                      |                                                                      | 6                                                          | 6                                           |
| Capitol Ave    | St. Clair St  | 9th St        | W                 | 13                                         | M             | 13                     |                                                                      | 8                                                          | 8                                           |
| Capitol Ave    | 9th St        | 10th St       | E                 | 12                                         | M             | 12                     |                                                                      | 12                                                         | 12                                          |
| Capitol Ave    | 9th St        | 10th St       | W                 | 21                                         | M             | 21                     |                                                                      | 6                                                          | 6                                           |
| Capitol Ave    | 10th St       | 11th St       | E                 | 11                                         | M             | 11                     |                                                                      | 11                                                         | 11                                          |
| Capitol Ave    | 10th St       | 11th St       | W                 | 17                                         | М             | 17                     |                                                                      | 2                                                          | 2                                           |
| Capitol Ave    | 11th St       | 12th St       | Е                 | 0                                          | М             | 0                      |                                                                      | 0                                                          | 0                                           |
| Capitol Ave    | 11th St       | 12th St       | W                 | 0                                          | М             | 0                      |                                                                      | 0                                                          | 0                                           |
| Capitol Ave    | 12th St       | 13th St       | E                 | 10                                         | UM            |                        |                                                                      | 0                                                          |                                             |
| Capitol Ave    | 12th St       | 13th St       | w                 | 15                                         | UM            | N/A                    |                                                                      | 15                                                         | N/A                                         |
| Capitol Ave    | 13th St       | 14th St       | E                 | 5                                          | UM            | 1                      | 4                                                                    | 5                                                          | ,                                           |
| Capitol Ave    | 13th St       | 14th St       | w                 | 5                                          | M             | 5                      | N/A                                                                  | 0                                                          | 0                                           |
| Capitol Ave    | 13th St       | 14th St       | W                 | 7                                          | UM            | N/A                    | 1                                                                    | 2                                                          | N/A                                         |
| Capitol Ave    | 14th St       | 15th St       | E                 | 12                                         | M             | 12                     | 1                                                                    | 12                                                         | 12                                          |
| Capitol Ave    | 14th St       | 15th St       | E                 | 1                                          | M-a           | 1                      |                                                                      | 1                                                          | 1                                           |
|                | 14th St       |               | W                 | 7                                          | M M           | 7                      |                                                                      | 7                                                          | 7                                           |
| Capitol Ave    |               | 15th St       | W                 |                                            |               |                        |                                                                      |                                                            |                                             |
| Capitol Ave    | 14th St       | 15th St       |                   | 4                                          | UM            | N/A                    |                                                                      | 1                                                          | N/A                                         |
| Capitol Ave    | 15th St       | 16th St       | W                 | 11                                         | M             | 11                     |                                                                      | 2                                                          | 2                                           |
| Capitol Ave    | 15th St       | 16th St       | W                 | 1                                          | M-a           | 1                      |                                                                      | 0                                                          | 0                                           |
| Capitol Ave    | 16th St       | 18th St       | E                 | 12                                         | М             | 12                     | N/A                                                                  | 12                                                         | 12                                          |
| Capitol Ave    | 16th St       | 18th St       | W                 | 12                                         | М             | 12                     |                                                                      | 7                                                          | 7                                           |
| Capitol Ave    | 16th St       | 18th St       | W                 | 1                                          | M-a           | 1                      |                                                                      | 0                                                          | 0                                           |
| Capitol Ave    | 18th St       | 19th St       | E                 | 5                                          | В             | N/A                    |                                                                      | 0                                                          | N/A                                         |
| Capitol Ave    | 18th St       | 19th St       | E                 | 7                                          | M             | 7                      |                                                                      | 0                                                          | 0                                           |
| Capitol Ave    | 18th St       | 19th St       | E                 | 2                                          | UM            | N/A                    |                                                                      | 2                                                          | N/A                                         |
| Capitol Ave    | 18th St       | 19th St       | W                 | 14                                         | М             | 14                     |                                                                      | 3                                                          | 3                                           |
| Capitol Ave    | 18th St       | 19th St       | W                 | 2                                          | M-a           | 2                      |                                                                      | 0                                                          | 0                                           |
|                |               |               |                   |                                            |               |                        |                                                                      |                                                            |                                             |