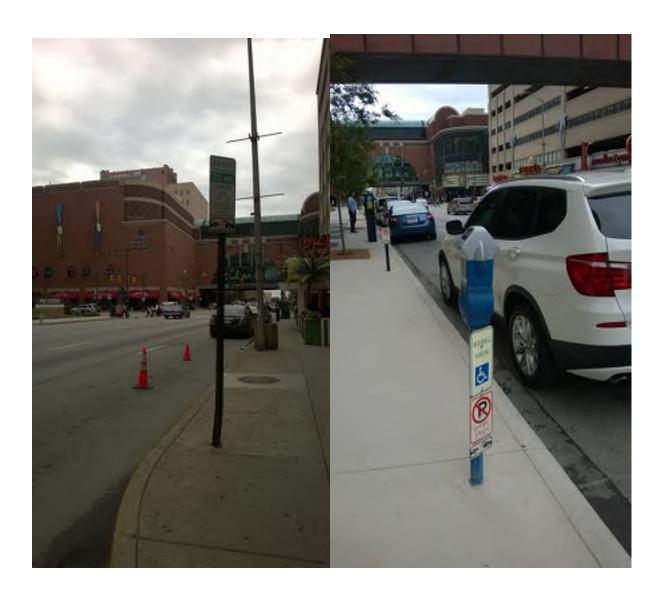

Figure 5 – Virginia Avenue Parking Inventory Limits

Figure 6 – Shelby Street Parking Inventory Limits

**Table 1 – Parking Inventory Summary** 

|                   |             | <u> </u>          |                          |                            |                           |
|-------------------|-------------|-------------------|--------------------------|----------------------------|---------------------------|
| Street Name       | From        | То                | No. of Metered<br>Spaces | No. of Unmetered<br>Spaces | No. of BlueIndy<br>Spaces |
| Washington Street | Delaware St | Capitol Ave       | 37                       | 2                          | 10                        |
| Maryland Street   | Delaware St | Capitol Ave       | 69                       | 4                          | 0                         |
| Capitol Ave       | Maryland St | 19th St           | 315                      | 43                         | 5                         |
| Illinois St       | Maryland St | 18th St           | 242                      | 108                        | 5                         |
| Meridian St       | 18th St     | 38th St           | 0                        | 430                        | 5                         |
| College Ave       | 38th St     | Broad Ripple Ave  | 22                       | 919                        | 15                        |
| Virginia Ave      | Prospect St | New Jersey St     | 0                        | 193                        | 10                        |
| Shelby St         | Hanna Ave   | Pleasant Run Pkwy | 0                        | 316                        | 0                         |
|                   | Total       |                   | 685                      | 2,015                      | 50                        |