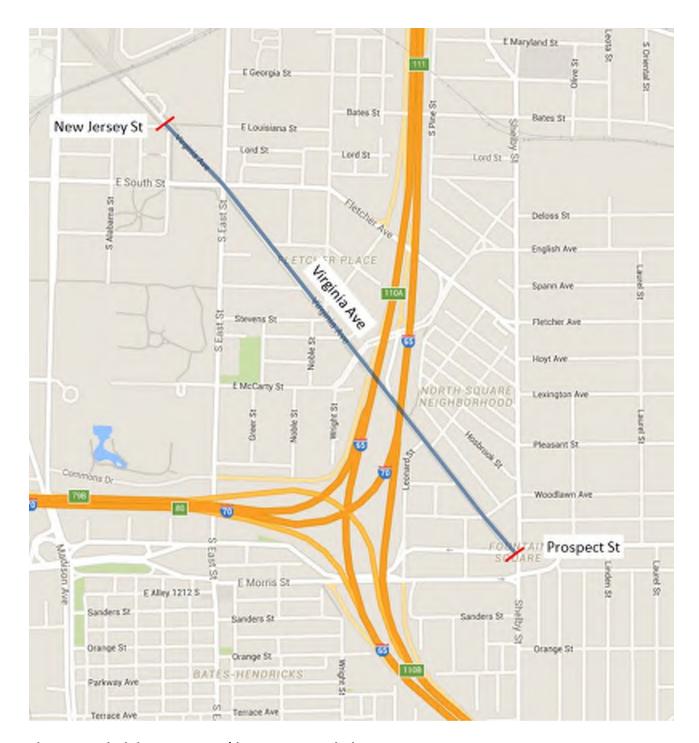

### **Parking Inventory Data Collection**

A parking inventory was performed for the following roadways (as shown in **Figures 1 – 6**):

- Washington Street (Delaware Street to Capitol Avenue)
- Maryland Street (Delaware Street to Capitol Avenue)
- Capitol Avenue (Maryland Street to 19<sup>th</sup> Street)
- Illinois Street (Maryland Street to 18<sup>th</sup> Street)
- Meridian Street (18th Street to 38th Street)
- College Avenue (38th Street to Broad Ripple Avenue)
- Virginia Avenue (Prospect Street to New Jersey Street)
- Shelby Street (Hanna Avenue to Pleasant Run Parkway)

Figure 5 – Virginia Avenue Parking Inventory Limits

Figure 6 – Shelby Street Parking Inventory Limits

**Table 1 – Parking Inventory Summary** 

|                   |             | <u> </u>          |                          |                            |                           |
|-------------------|-------------|-------------------|--------------------------|----------------------------|---------------------------|
| Street Name       | From        | То                | No. of Metered<br>Spaces | No. of Unmetered<br>Spaces | No. of BlueIndy<br>Spaces |
| Washington Street | Delaware St | Capitol Ave       | 37                       | 2                          | 10                        |
| Maryland Street   | Delaware St | Capitol Ave       | 69                       | 4                          | 0                         |
| Capitol Ave       | Maryland St | 19th St           | 315                      | 43                         | 5                         |
| Illinois St       | Maryland St | 18th St           | 242                      | 108                        | 5                         |
| Meridian St       | 18th St     | 38th St           | 0                        | 430                        | 5                         |
| College Ave       | 38th St     | Broad Ripple Ave  | 22                       | 919                        | 15                        |
| Virginia Ave      | Prospect St | New Jersey St     | 0                        | 193                        | 10                        |
| Shelby St         | Hanna Ave   | Pleasant Run Pkwy | 0                        | 316                        | 0                         |
|                   | Total       |                   | 685                      | 2,015                      | 50                        |