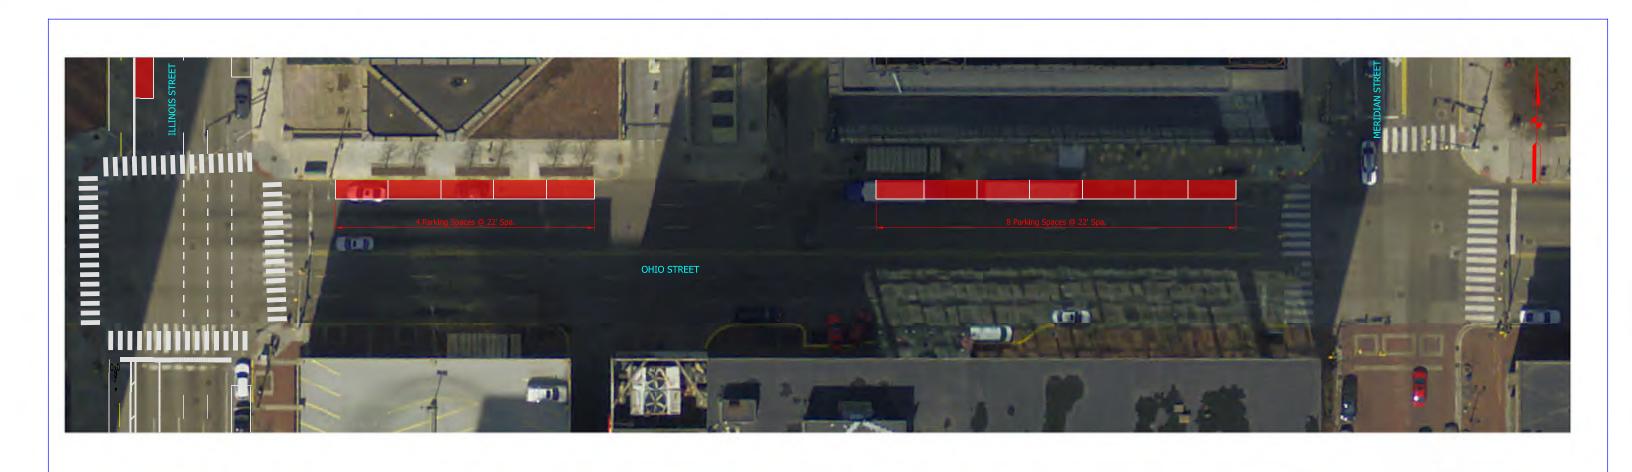

Figure 1 – Washington Street and Maryland Street Parking Inventory Limits

Figure 2 – Capitol Avenue and Illinois Street Parking Inventory Limits

Figure 3 – Meridian Street Parking Inventory Limits

Figure 4 – College Avenue Parking Inventory Limits