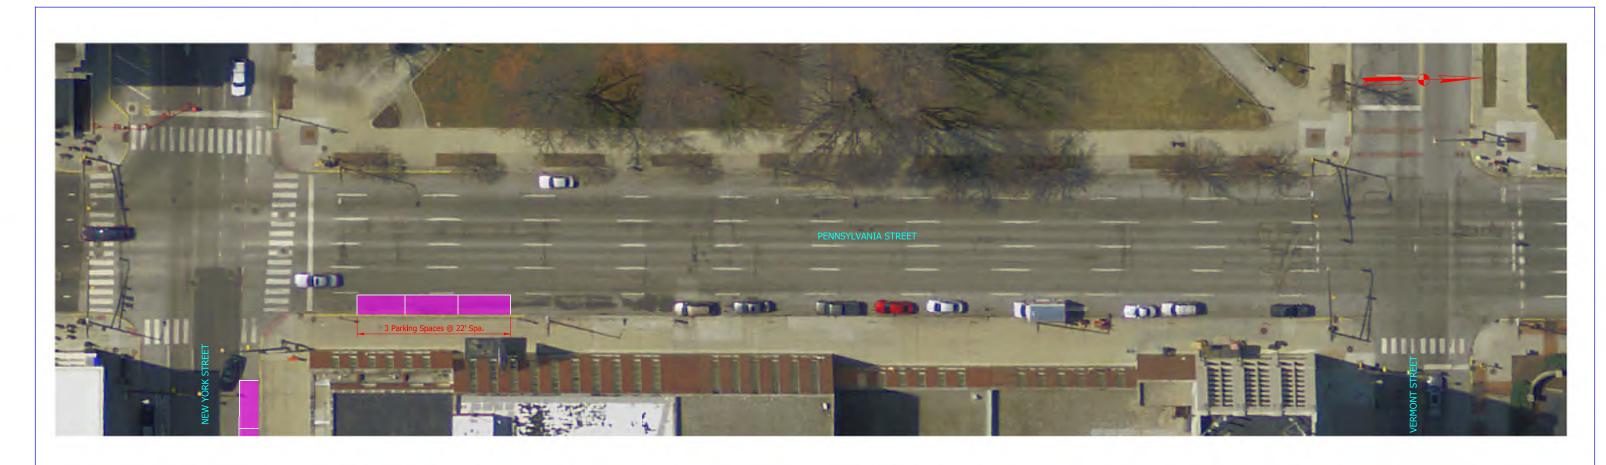

Figure 1 – Washington Street and Maryland Street Parking Inventory Limits

Figure 2 – Capitol Avenue and Illinois Street Parking Inventory Limits

Figure 3 – Meridian Street Parking Inventory Limits

Figure 4 – College Avenue Parking Inventory Limits

| Street         | From          | То            | Side of<br>Street | Total # of Spaces<br>(Metered + Unmetered) | Type of Space | # of Metered<br>Spaces | # of Unmetered Spaces<br>Occupied during evening retail<br>peak hour | Total # of spaces to<br>be removed for the<br>Red Line BRT | # of Metered spaces<br>removed for Red Line |
|----------------|---------------|---------------|-------------------|--------------------------------------------|---------------|------------------------|----------------------------------------------------------------------|------------------------------------------------------------|---------------------------------------------|
| Capitol Avenue |               |               |                   |                                            |               |                        |                                                                      |                                                            |                                             |
| Capitol Ave    | Maryland St   | Washington St | E                 | 0                                          | N/A           | N/A                    |                                                                      | 0                                                          | 0                                           |
| Capitol Ave    | Maryland St   | Washington St | W                 | 0                                          | N/A           | N/A                    |                                                                      | 0                                                          | 0                                           |
| Capitol Ave    | Washington St | Market St     | E                 | 9                                          | M             | 9                      |                                                                      | 9                                                          | 9                                           |
| Capitol Ave    | Washington St | Market St     | W                 | 0                                          | M             | 0                      |                                                                      | 0                                                          | 0                                           |
| Capitol Ave    | Market St     | Ohio St       | Е                 | 14                                         | М             | 14                     |                                                                      | 14                                                         | 14                                          |
| Capitol Ave    | Market St     | Ohio St       | Е                 | 1                                          | M-a           | 1                      |                                                                      | 1                                                          | 1                                           |
| Capitol Ave    | Market St     | Ohio St       | W                 | 0                                          | M             | 0                      |                                                                      | 0                                                          | 0                                           |
| Capitol Ave    | Ohio St       | New York St   | E                 | 8                                          | М             | 8                      |                                                                      | 8                                                          | 8                                           |
| Capitol Ave    | Ohio St       | New York St   | W                 | 9                                          | М             | 9                      |                                                                      | 0                                                          | 0                                           |
| Capitol Ave    | Ohio St       | New York St   | W                 | 1                                          | M-a           | 1                      | 1                                                                    | 0                                                          | 0                                           |
| Capitol Ave    | New York St   | Vermont St    | E                 | 14                                         | M             | 14                     | 1                                                                    | 14                                                         | 14                                          |
| Capitol Ave    | New York St   | Vermont St    | W                 | 5                                          | M             | 5                      | 1                                                                    | 0                                                          | 0                                           |
| Capitol Ave    | New York St   | Vermont St    | W                 | 1                                          | M-a           | 1                      |                                                                      | 0                                                          | 0                                           |
| Capitol Ave    | Vermont St    | Michigan St   | E                 | 16                                         | M             | 16                     |                                                                      | 16                                                         | 16                                          |
| Capitol Ave    | Vermont St    | Michigan St   | W                 | 17                                         |               | 17                     |                                                                      | 8                                                          | 8                                           |
| Capitol Ave    |               |               | E                 | 9                                          | M<br>M        | 9                      |                                                                      | 9                                                          | 9                                           |
|                | Michigan St   | North St      | W                 |                                            |               | 7                      | 1                                                                    |                                                            | 1                                           |
| Capitol Ave    | Michigan St   | North St      |                   | 7                                          | M             |                        | N/A                                                                  | 1                                                          |                                             |
| Capitol Ave    | Michigan St   | North St      | W                 | 1                                          | M-a           | 1                      |                                                                      | 0                                                          | 0                                           |
| Capitol Ave    | North St      | Walnut St     | E                 | 8                                          | М             | 8                      |                                                                      | 8                                                          | 8                                           |
| Capitol Ave    | North St      | Walnut St     | W                 | 9                                          | М             | 9                      |                                                                      | 0                                                          | 0                                           |
| Capitol Ave    | North St      | Walnut St     | W                 | 1                                          | M-a           | 1                      |                                                                      | 0                                                          | 0                                           |
| Capitol Ave    | Walnut St     | St. Clair St  | E                 | 9                                          | M             | 9                      |                                                                      | 9                                                          | 9                                           |
| Capitol Ave    | Walnut St     | St. Clair St  | W                 | 10                                         | M             | 10                     |                                                                      | 0                                                          | 0                                           |
| Capitol Ave    | Walnut St     | St. Clair St  | W                 | 1                                          | M-a           | 1                      |                                                                      | 0                                                          | 0                                           |
| Capitol Ave    | St. Clair St  | 9th St        | E                 | 6                                          | M             | 6                      |                                                                      | 6                                                          | 6                                           |
| Capitol Ave    | St. Clair St  | 9th St        | W                 | 13                                         | M             | 13                     |                                                                      | 8                                                          | 8                                           |
| Capitol Ave    | 9th St        | 10th St       | E                 | 12                                         | M             | 12                     |                                                                      | 12                                                         | 12                                          |
| Capitol Ave    | 9th St        | 10th St       | W                 | 21                                         | M             | 21                     |                                                                      | 6                                                          | 6                                           |
| Capitol Ave    | 10th St       | 11th St       | E                 | 11                                         | M             | 11                     |                                                                      | 11                                                         | 11                                          |
| Capitol Ave    | 10th St       | 11th St       | W                 | 17                                         | М             | 17                     |                                                                      | 2                                                          | 2                                           |
| Capitol Ave    | 11th St       | 12th St       | Е                 | 0                                          | М             | 0                      |                                                                      | 0                                                          | 0                                           |
| Capitol Ave    | 11th St       | 12th St       | W                 | 0                                          | М             | 0                      |                                                                      | 0                                                          | 0                                           |
| Capitol Ave    | 12th St       | 13th St       | E                 | 10                                         | UM            |                        |                                                                      | 0                                                          |                                             |
| Capitol Ave    | 12th St       | 13th St       | w                 | 15                                         | UM            | N/A                    |                                                                      | 15                                                         | N/A                                         |
| Capitol Ave    | 13th St       | 14th St       | E                 | 5                                          | UM            | 1                      | 4                                                                    | 5                                                          | ,                                           |
| Capitol Ave    | 13th St       | 14th St       | w                 | 5                                          | M             | 5                      | N/A                                                                  | 0                                                          | 0                                           |
| Capitol Ave    | 13th St       | 14th St       | W                 | 7                                          | UM            | N/A                    | 1                                                                    | 2                                                          | N/A                                         |
| Capitol Ave    | 14th St       | 15th St       | E                 | 12                                         | M             | 12                     | 1                                                                    | 12                                                         | 12                                          |
| Capitol Ave    | 14th St       | 15th St       | E                 | 1                                          | M-a           | 1                      |                                                                      | 1                                                          | 1                                           |
|                | 14th St       |               | W                 | 7                                          | M M           | 7                      |                                                                      | 7                                                          | 7                                           |
| Capitol Ave    |               | 15th St       | W                 |                                            |               |                        |                                                                      |                                                            |                                             |
| Capitol Ave    | 14th St       | 15th St       |                   | 4                                          | UM            | N/A                    |                                                                      | 1                                                          | N/A                                         |
| Capitol Ave    | 15th St       | 16th St       | W                 | 11                                         | M             | 11                     |                                                                      | 2                                                          | 2                                           |
| Capitol Ave    | 15th St       | 16th St       | W                 | 1                                          | M-a           | 1                      |                                                                      | 0                                                          | 0                                           |
| Capitol Ave    | 16th St       | 18th St       | E                 | 12                                         | М             | 12                     | N/A                                                                  | 12                                                         | 12                                          |
| Capitol Ave    | 16th St       | 18th St       | W                 | 12                                         | М             | 12                     |                                                                      | 7                                                          | 7                                           |
| Capitol Ave    | 16th St       | 18th St       | W                 | 1                                          | M-a           | 1                      |                                                                      | 0                                                          | 0                                           |
| Capitol Ave    | 18th St       | 19th St       | E                 | 5                                          | В             | N/A                    |                                                                      | 0                                                          | N/A                                         |
| Capitol Ave    | 18th St       | 19th St       | E                 | 7                                          | M             | 7                      |                                                                      | 0                                                          | 0                                           |
| Capitol Ave    | 18th St       | 19th St       | E                 | 2                                          | UM            | N/A                    |                                                                      | 2                                                          | N/A                                         |
| Capitol Ave    | 18th St       | 19th St       | W                 | 14                                         | М             | 14                     |                                                                      | 3                                                          | 3                                           |
| Capitol Ave    | 18th St       | 19th St       | W                 | 2                                          | M-a           | 2                      |                                                                      | 0                                                          | 0                                           |
|                |               |               |                   |                                            |               |                        |                                                                      |                                                            |                                             |