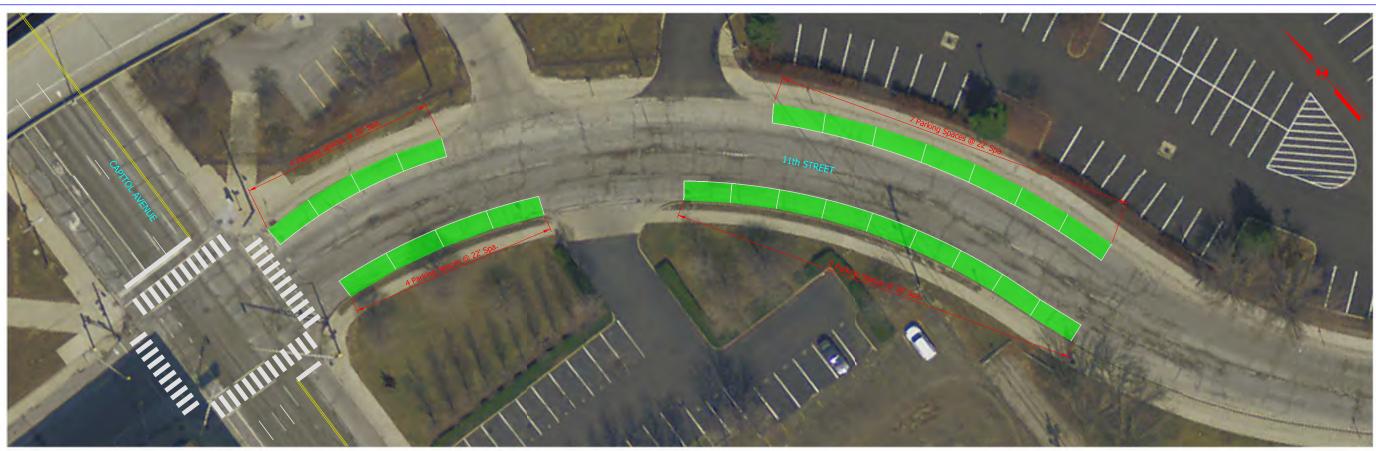

Figure 1 – Washington Street and Maryland Street Parking Inventory Limits

Figure 2 – Capitol Avenue and Illinois Street Parking Inventory Limits

Figure 3 – Meridian Street Parking Inventory Limits

Figure 4 – College Avenue Parking Inventory Limits