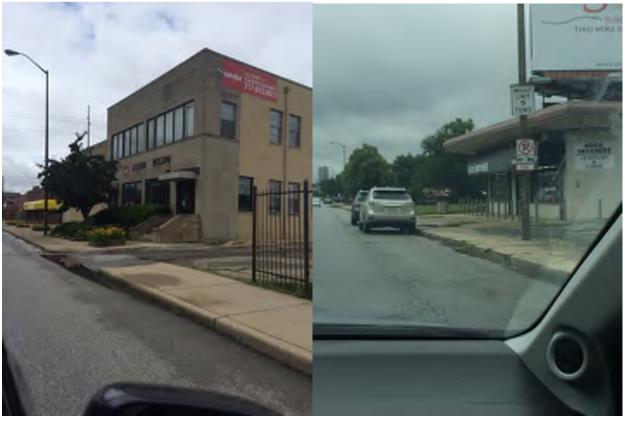

Figure 5 – Virginia Avenue Parking Inventory Limits

Figure 6 – Shelby Street Parking Inventory Limits

**Table 1 – Parking Inventory Summary** 

|                   |             | <u> </u>          |                          |                            |                           |
|-------------------|-------------|-------------------|--------------------------|----------------------------|---------------------------|
| Street Name       | From        | То                | No. of Metered<br>Spaces | No. of Unmetered<br>Spaces | No. of BlueIndy<br>Spaces |
| Washington Street | Delaware St | Capitol Ave       | 37                       | 2                          | 10                        |
| Maryland Street   | Delaware St | Capitol Ave       | 69                       | 4                          | 0                         |
| Capitol Ave       | Maryland St | 19th St           | 315                      | 43                         | 5                         |
| Illinois St       | Maryland St | 18th St           | 242                      | 108                        | 5                         |
| Meridian St       | 18th St     | 38th St           | 0                        | 430                        | 5                         |
| College Ave       | 38th St     | Broad Ripple Ave  | 22                       | 919                        | 15                        |
| Virginia Ave      | Prospect St | New Jersey St     | 0                        | 193                        | 10                        |
| Shelby St         | Hanna Ave   | Pleasant Run Pkwy | 0                        | 316                        | 0                         |
|                   | Total       |                   | 685                      | 2,015                      | 50                        |