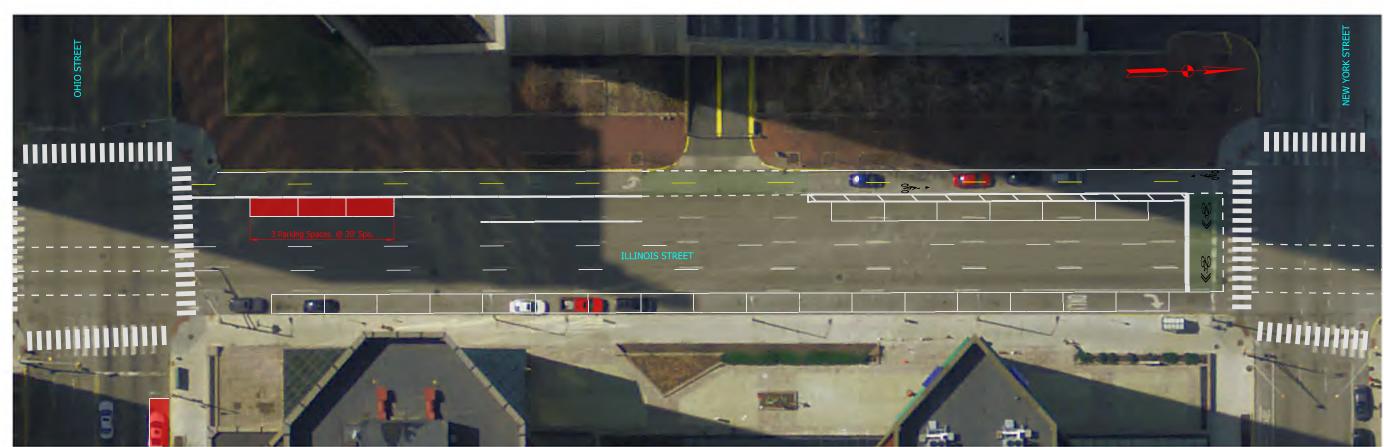

Figure 1 – Washington Street and Maryland Street Parking Inventory Limits

Figure 2 – Capitol Avenue and Illinois Street Parking Inventory Limits

Figure 3 – Meridian Street Parking Inventory Limits

Figure 4 – College Avenue Parking Inventory Limits