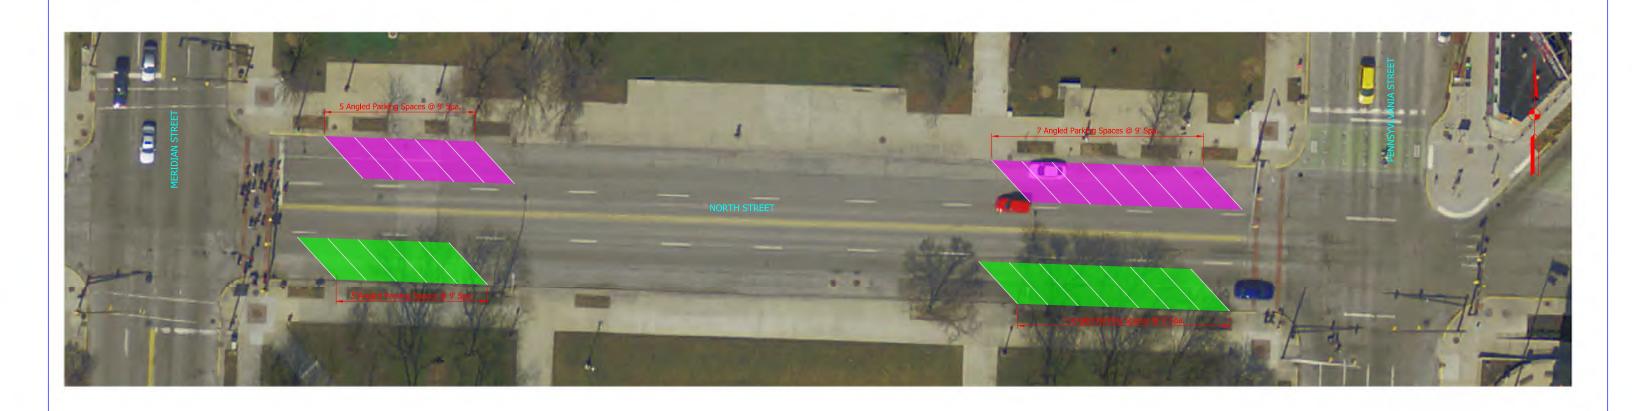

Figure 1 – Washington Street and Maryland Street Parking Inventory Limits

Figure 2 – Capitol Avenue and Illinois Street Parking Inventory Limits

Figure 3 – Meridian Street Parking Inventory Limits

Figure 4 – College Avenue Parking Inventory Limits