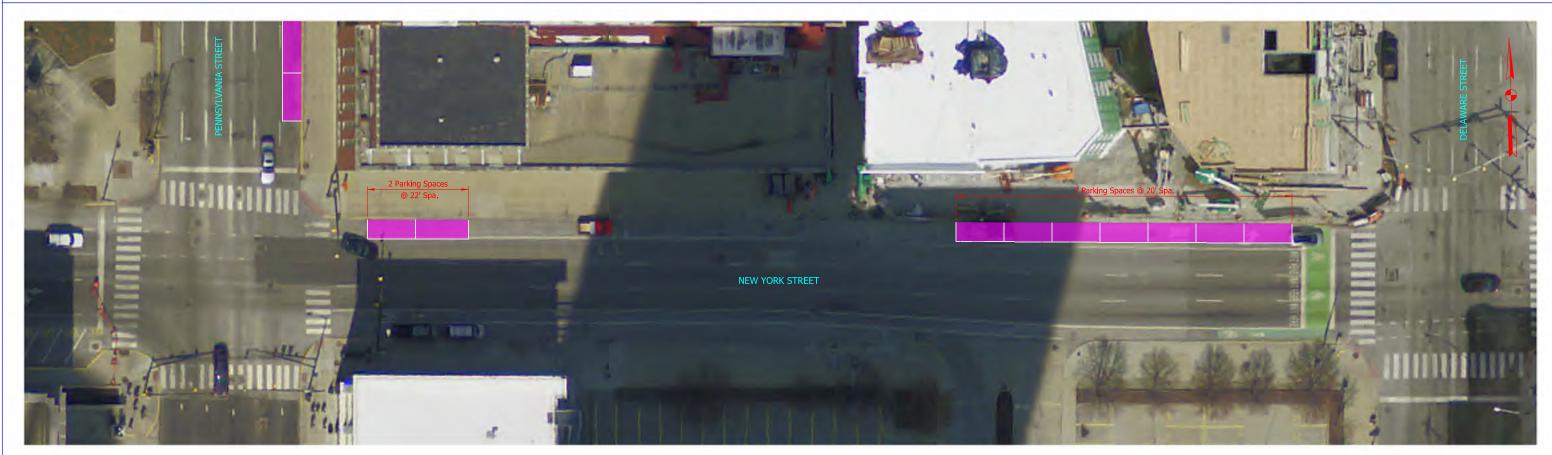

Figure 1 – Washington Street and Maryland Street Parking Inventory Limits

Figure 2 – Capitol Avenue and Illinois Street Parking Inventory Limits

Figure 3 – Meridian Street Parking Inventory Limits

Figure 4 – College Avenue Parking Inventory Limits

| rable o Waryland Street Segment Larking impact Summary |                 |                 |                   |                                            |               |                        |                                                                      |                                                            |                                             |  |  |
|--------------------------------------------------------|-----------------|-----------------|-------------------|--------------------------------------------|---------------|------------------------|----------------------------------------------------------------------|------------------------------------------------------------|---------------------------------------------|--|--|
| Street                                                 | From            | То              | Side of<br>Street | Total # of Spaces<br>(Metered + Unmetered) | Type of Space | # of Metered<br>Spaces | # of Unmetered Spaces<br>Occupied during evening retail<br>peak hour | Total # of spaces to<br>be removed for the<br>Red Line BRT | # of Metered spaces<br>removed for Red Line |  |  |
| Maryland Street                                        |                 |                 |                   |                                            |               |                        |                                                                      |                                                            |                                             |  |  |
| Maryland Street                                        | Capitol Ave     | Illinois St     | N                 | 6                                          | М             | 6                      |                                                                      | 0                                                          | 0                                           |  |  |
| Maryland Street                                        | Capitol Ave     | Illinois St     | N                 | 1                                          | M-a           | 1                      |                                                                      | 0                                                          | 0                                           |  |  |
| Maryland Street                                        | Capitol Ave     | Illinois St     | S                 | 10                                         | M             | 10                     |                                                                      | 0                                                          | 0                                           |  |  |
| Maryland Street                                        | Capitol Ave     | Illinois St     | S                 | 2                                          | UM            | N/A                    |                                                                      | 2                                                          | N/A                                         |  |  |
| Maryland Street                                        | Illinois St     | Meridian St     | N                 | 8                                          | M             | 8                      |                                                                      | 4                                                          | 4                                           |  |  |
| Maryland Street                                        | Illinois St     | Meridian St     | N                 | 1                                          | UM            | N/A                    |                                                                      | 0                                                          | N/A                                         |  |  |
| Maryland Street                                        | Illinois St     | Meridian St     | S                 | 14                                         | М             | 14                     | Not Available                                                        | 0                                                          | 0                                           |  |  |
| Maryland Street                                        | Illinois St     | Meridian St     | S                 | 1                                          | M-a           | 1                      | NOT AVAIIABLE                                                        | 0                                                          | 0                                           |  |  |
| Maryland Street                                        | Meridian St     | Pennsylvania St | N                 | 12                                         | M             | 12                     |                                                                      | 1                                                          | 1                                           |  |  |
| Maryland Street                                        | Meridian St     | Pennsylvania St | N                 | 1                                          | UM            | N/A                    |                                                                      | 0                                                          | N/A                                         |  |  |
| Maryland Street                                        | Meridian St     | Pennsylvania St | S                 | 2                                          | M             | 2                      |                                                                      | 2                                                          | 2                                           |  |  |
| Maryland Street                                        | Pennsylvania St | Delaware St     | N                 | 8                                          | М             | 8                      |                                                                      | 1                                                          | 1                                           |  |  |
| Maryland Street                                        | Pennsylvania St | Delaware St     | S                 | 6                                          | M             | 6                      |                                                                      | 0                                                          | 0                                           |  |  |
| Maryland Street                                        | Pennsylvania St | Delaware St     | S                 | 1                                          | M-a           | 1                      |                                                                      | 0                                                          | 0                                           |  |  |
| Manuland Street                                        | Capitol Ave     | Delaware St     |                   | 72                                         |               | 69                     | 0                                                                    | 10                                                         | 8                                           |  |  |

| Street         | From          | То            | Side of<br>Street | Total # of Spaces<br>(Metered + Unmetered) | Type of Space | # of Metered<br>Spaces | # of Unmetered Spaces<br>Occupied during evening retail<br>peak hour | Total # of spaces to<br>be removed for the<br>Red Line BRT | # of Metered spaces<br>removed for Red Line |
|----------------|---------------|---------------|-------------------|--------------------------------------------|---------------|------------------------|----------------------------------------------------------------------|------------------------------------------------------------|---------------------------------------------|
| Capitol Avenue |               |               |                   |                                            |               |                        |                                                                      |                                                            |                                             |
| Capitol Ave    | Maryland St   | Washington St | E                 | 0                                          | N/A           | N/A                    |                                                                      | 0                                                          | 0                                           |
| Capitol Ave    | Maryland St   | Washington St | W                 | 0                                          | N/A           | N/A                    |                                                                      | 0                                                          | 0                                           |
| Capitol Ave    | Washington St | Market St     | E                 | 9                                          | M             | 9                      |                                                                      | 9                                                          | 9                                           |
| Capitol Ave    | Washington St | Market St     | W                 | 0                                          | M             | 0                      |                                                                      | 0                                                          | 0                                           |
| Capitol Ave    | Market St     | Ohio St       | Е                 | 14                                         | М             | 14                     |                                                                      | 14                                                         | 14                                          |
| Capitol Ave    | Market St     | Ohio St       | Е                 | 1                                          | M-a           | 1                      |                                                                      | 1                                                          | 1                                           |
| Capitol Ave    | Market St     | Ohio St       | W                 | 0                                          | M             | 0                      |                                                                      | 0                                                          | 0                                           |
| Capitol Ave    | Ohio St       | New York St   | E                 | 8                                          | М             | 8                      |                                                                      | 8                                                          | 8                                           |
| Capitol Ave    | Ohio St       | New York St   | W                 | 9                                          | М             | 9                      |                                                                      | 0                                                          | 0                                           |
| Capitol Ave    | Ohio St       | New York St   | W                 | 1                                          | M-a           | 1                      | 1                                                                    | 0                                                          | 0                                           |
| Capitol Ave    | New York St   | Vermont St    | E                 | 14                                         | M             | 14                     | 1                                                                    | 14                                                         | 14                                          |
| Capitol Ave    | New York St   | Vermont St    | W                 | 5                                          | M             | 5                      | 1                                                                    | 0                                                          | 0                                           |
| Capitol Ave    | New York St   | Vermont St    | W                 | 1                                          | M-a           | 1                      |                                                                      | 0                                                          | 0                                           |
| Capitol Ave    | Vermont St    | Michigan St   | E                 | 16                                         | M             | 16                     |                                                                      | 16                                                         | 16                                          |
| Capitol Ave    | Vermont St    | Michigan St   | W                 | 17                                         |               | 17                     |                                                                      | 8                                                          | 8                                           |
| Capitol Ave    |               |               | E                 | 9                                          | M<br>M        | 9                      |                                                                      | 9                                                          | 9                                           |
|                | Michigan St   | North St      | W                 |                                            |               | 7                      | 1                                                                    |                                                            | 1                                           |
| Capitol Ave    | Michigan St   | North St      |                   | 7                                          | M             |                        | N/A                                                                  | 1                                                          |                                             |
| Capitol Ave    | Michigan St   | North St      | W                 | 1                                          | M-a           | 1                      |                                                                      | 0                                                          | 0                                           |
| Capitol Ave    | North St      | Walnut St     | E                 | 8                                          | М             | 8                      |                                                                      | 8                                                          | 8                                           |
| Capitol Ave    | North St      | Walnut St     | W                 | 9                                          | М             | 9                      |                                                                      | 0                                                          | 0                                           |
| Capitol Ave    | North St      | Walnut St     | W                 | 1                                          | M-a           | 1                      |                                                                      | 0                                                          | 0                                           |
| Capitol Ave    | Walnut St     | St. Clair St  | E                 | 9                                          | M             | 9                      |                                                                      | 9                                                          | 9                                           |
| Capitol Ave    | Walnut St     | St. Clair St  | W                 | 10                                         | M             | 10                     |                                                                      | 0                                                          | 0                                           |
| Capitol Ave    | Walnut St     | St. Clair St  | W                 | 1                                          | M-a           | 1                      |                                                                      | 0                                                          | 0                                           |
| Capitol Ave    | St. Clair St  | 9th St        | E                 | 6                                          | M             | 6                      |                                                                      | 6                                                          | 6                                           |
| Capitol Ave    | St. Clair St  | 9th St        | W                 | 13                                         | M             | 13                     |                                                                      | 8                                                          | 8                                           |
| Capitol Ave    | 9th St        | 10th St       | E                 | 12                                         | M             | 12                     |                                                                      | 12                                                         | 12                                          |
| Capitol Ave    | 9th St        | 10th St       | W                 | 21                                         | M             | 21                     |                                                                      | 6                                                          | 6                                           |
| Capitol Ave    | 10th St       | 11th St       | E                 | 11                                         | M             | 11                     |                                                                      | 11                                                         | 11                                          |
| Capitol Ave    | 10th St       | 11th St       | W                 | 17                                         | М             | 17                     |                                                                      | 2                                                          | 2                                           |
| Capitol Ave    | 11th St       | 12th St       | Е                 | 0                                          | М             | 0                      |                                                                      | 0                                                          | 0                                           |
| Capitol Ave    | 11th St       | 12th St       | W                 | 0                                          | М             | 0                      |                                                                      | 0                                                          | 0                                           |
| Capitol Ave    | 12th St       | 13th St       | E                 | 10                                         | UM            |                        |                                                                      | 0                                                          |                                             |
| Capitol Ave    | 12th St       | 13th St       | w                 | 15                                         | UM            | N/A                    |                                                                      | 15                                                         | N/A                                         |
| Capitol Ave    | 13th St       | 14th St       | E                 | 5                                          | UM            | 1                      | 4                                                                    | 5                                                          | ,                                           |
| Capitol Ave    | 13th St       | 14th St       | w                 | 5                                          | M             | 5                      | N/A                                                                  | 0                                                          | 0                                           |
| Capitol Ave    | 13th St       | 14th St       | W                 | 7                                          | UM            | N/A                    | 1                                                                    | 2                                                          | N/A                                         |
| Capitol Ave    | 14th St       | 15th St       | E                 | 12                                         | M             | 12                     | 1                                                                    | 12                                                         | 12                                          |
| Capitol Ave    | 14th St       | 15th St       | E                 | 1                                          | M-a           | 1                      |                                                                      | 1                                                          | 1                                           |
|                | 14th St       |               | W                 | 7                                          | M M           | 7                      |                                                                      | 7                                                          | 7                                           |
| Capitol Ave    |               | 15th St       | W                 |                                            |               |                        |                                                                      |                                                            |                                             |
| Capitol Ave    | 14th St       | 15th St       |                   | 4                                          | UM            | N/A                    |                                                                      | 1                                                          | N/A                                         |
| Capitol Ave    | 15th St       | 16th St       | W                 | 11                                         | M             | 11                     |                                                                      | 2                                                          | 2                                           |
| Capitol Ave    | 15th St       | 16th St       | W                 | 1                                          | M-a           | 1                      |                                                                      | 0                                                          | 0                                           |
| Capitol Ave    | 16th St       | 18th St       | E                 | 12                                         | М             | 12                     | N/A                                                                  | 12                                                         | 12                                          |
| Capitol Ave    | 16th St       | 18th St       | W                 | 12                                         | М             | 12                     |                                                                      | 7                                                          | 7                                           |
| Capitol Ave    | 16th St       | 18th St       | W                 | 1                                          | M-a           | 1                      |                                                                      | 0                                                          | 0                                           |
| Capitol Ave    | 18th St       | 19th St       | E                 | 5                                          | В             | N/A                    |                                                                      | 0                                                          | N/A                                         |
| Capitol Ave    | 18th St       | 19th St       | E                 | 7                                          | M             | 7                      |                                                                      | 0                                                          | 0                                           |
| Capitol Ave    | 18th St       | 19th St       | E                 | 2                                          | UM            | N/A                    |                                                                      | 2                                                          | N/A                                         |
| Capitol Ave    | 18th St       | 19th St       | W                 | 14                                         | М             | 14                     |                                                                      | 3                                                          | 3                                           |
| Capitol Ave    | 18th St       | 19th St       | W                 | 2                                          | M-a           | 2                      |                                                                      | 0                                                          | 0                                           |
|                |               |               |                   |                                            |               |                        |                                                                      |                                                            |                                             |