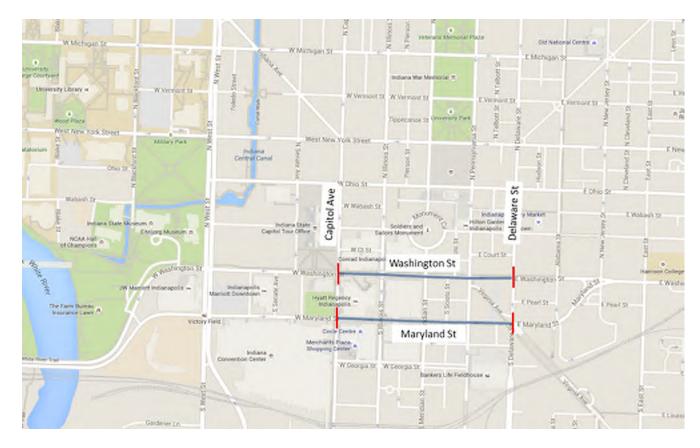

### **Parking Inventory Data Collection**

A parking inventory was performed for the following roadways (as shown in **Figures 1 – 6**):

- Washington Street (Delaware Street to Capitol Avenue)
- Maryland Street (Delaware Street to Capitol Avenue)
- Capitol Avenue (Maryland Street to 19<sup>th</sup> Street)
- Illinois Street (Maryland Street to 18<sup>th</sup> Street)
- Meridian Street (18th Street to 38th Street)
- College Avenue (38th Street to Broad Ripple Avenue)
- Virginia Avenue (Prospect Street to New Jersey Street)
- Shelby Street (Hanna Avenue to Pleasant Run Parkway)

Figure 1 – Washington Street and Maryland Street Parking Inventory Limits

Figure 2 – Capitol Avenue and Illinois Street Parking Inventory Limits

Figure 3 – Meridian Street Parking Inventory Limits

Figure 4 – College Avenue Parking Inventory Limits