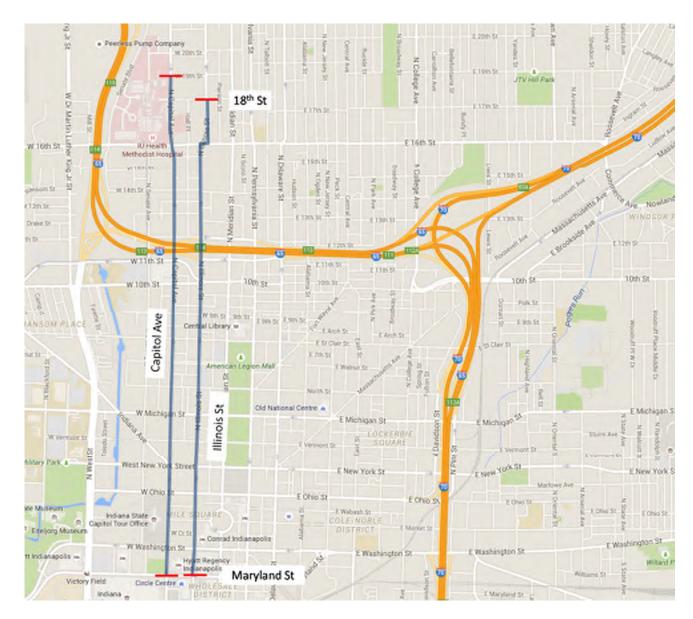

### **Parking Inventory Data Collection**

A parking inventory was performed for the following roadways (as shown in **Figures 1 – 6**):

- Washington Street (Delaware Street to Capitol Avenue)
- Maryland Street (Delaware Street to Capitol Avenue)
- Capitol Avenue (Maryland Street to 19<sup>th</sup> Street)
- Illinois Street (Maryland Street to 18<sup>th</sup> Street)
- Meridian Street (18th Street to 38th Street)
- College Avenue (38th Street to Broad Ripple Avenue)
- Virginia Avenue (Prospect Street to New Jersey Street)
- Shelby Street (Hanna Avenue to Pleasant Run Parkway)

Figure 1 – Washington Street and Maryland Street Parking Inventory Limits

Figure 2 – Capitol Avenue and Illinois Street Parking Inventory Limits

Figure 3 – Meridian Street Parking Inventory Limits

Figure 4 – College Avenue Parking Inventory Limits