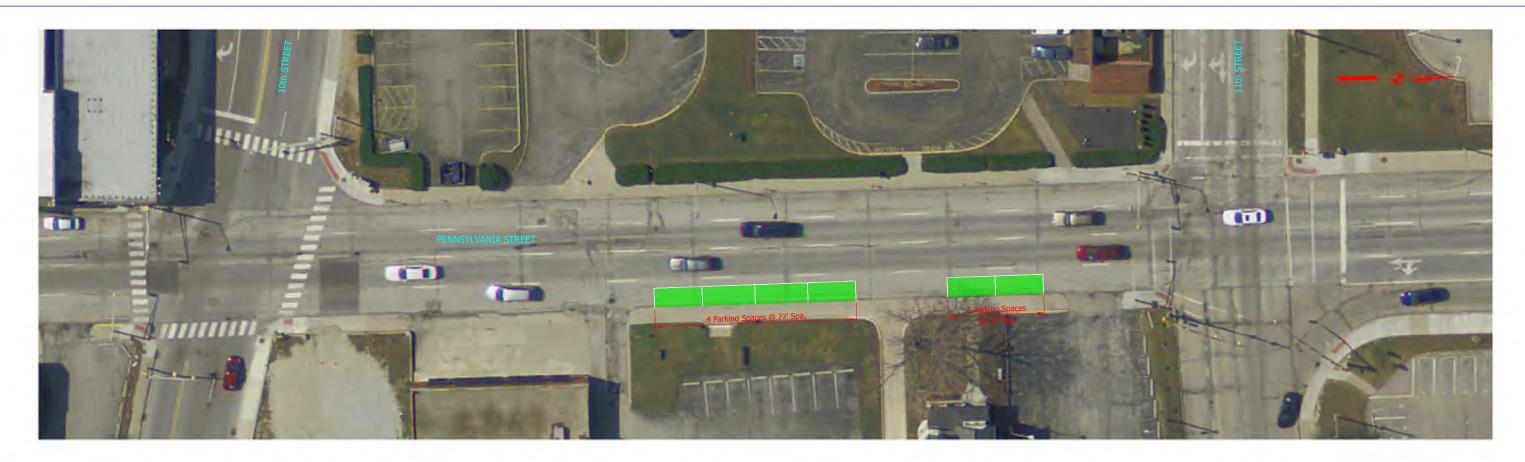

Figure 1 – Washington Street and Maryland Street Parking Inventory Limits

Figure 2 – Capitol Avenue and Illinois Street Parking Inventory Limits

Figure 3 – Meridian Street Parking Inventory Limits

Figure 4 – College Avenue Parking Inventory Limits