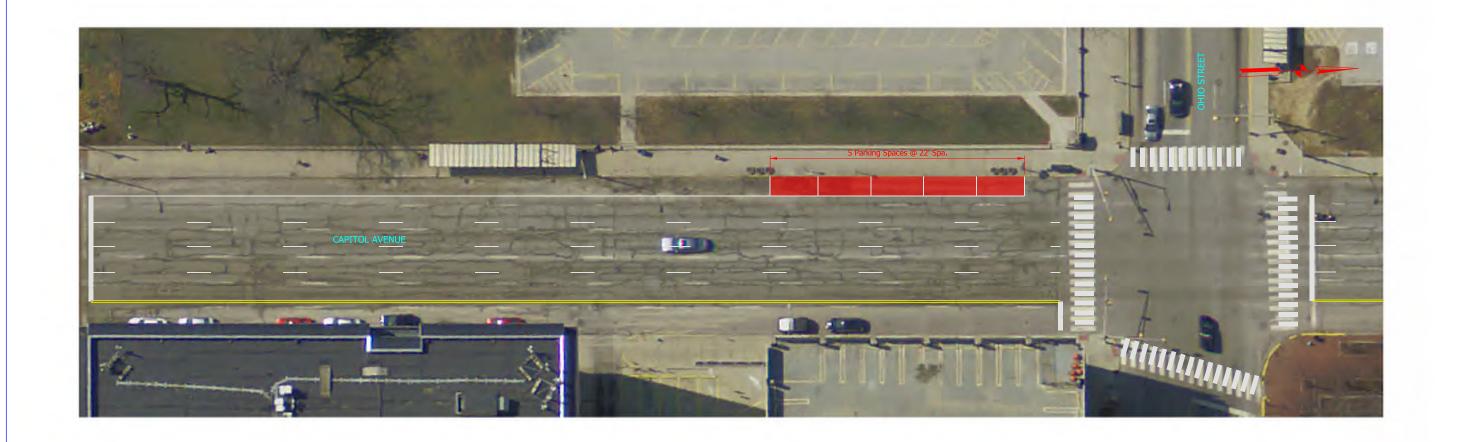

Figure 1 – Washington Street and Maryland Street Parking Inventory Limits

Figure 2 – Capitol Avenue and Illinois Street Parking Inventory Limits

Figure 3 – Meridian Street Parking Inventory Limits

Figure 4 – College Avenue Parking Inventory Limits