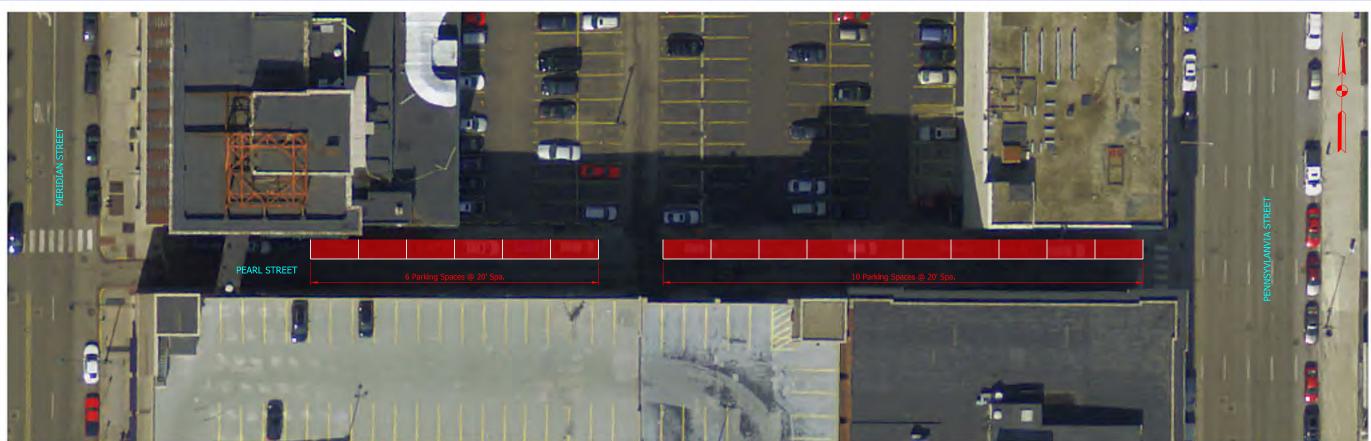

Figure 1 – Washington Street and Maryland Street Parking Inventory Limits

Figure 2 – Capitol Avenue and Illinois Street Parking Inventory Limits

Figure 3 – Meridian Street Parking Inventory Limits

Figure 4 – College Avenue Parking Inventory Limits