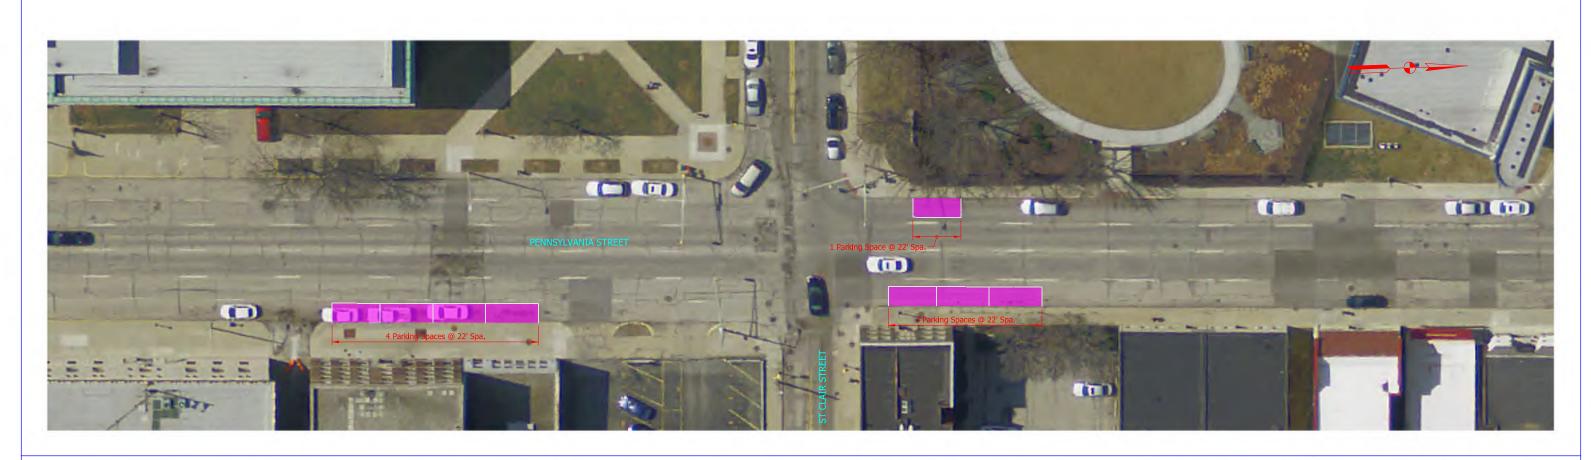

Figure 1 – Washington Street and Maryland Street Parking Inventory Limits

Figure 2 – Capitol Avenue and Illinois Street Parking Inventory Limits

Figure 3 – Meridian Street Parking Inventory Limits

Figure 4 – College Avenue Parking Inventory Limits

| Street         | From          | То            | Side of<br>Street | Total # of Spaces<br>(Metered + Unmetered) | Type of Space | # of Metered<br>Spaces | # of Unmetered Spaces<br>Occupied during evening retail<br>peak hour | Total # of spaces to<br>be removed for the<br>Red Line BRT | # of Metered spaces<br>removed for Red Line |
|----------------|---------------|---------------|-------------------|--------------------------------------------|---------------|------------------------|----------------------------------------------------------------------|------------------------------------------------------------|---------------------------------------------|
| Capitol Avenue |               |               |                   |                                            |               |                        |                                                                      |                                                            |                                             |
| Capitol Ave    | Maryland St   | Washington St | E                 | 0                                          | N/A           | N/A                    |                                                                      | 0                                                          | 0                                           |
| Capitol Ave    | Maryland St   | Washington St | W                 | 0                                          | N/A           | N/A                    |                                                                      | 0                                                          | 0                                           |
| Capitol Ave    | Washington St | Market St     | E                 | 9                                          | M             | 9                      |                                                                      | 9                                                          | 9                                           |
| Capitol Ave    | Washington St | Market St     | W                 | 0                                          | M             | 0                      |                                                                      | 0                                                          | 0                                           |
| Capitol Ave    | Market St     | Ohio St       | Е                 | 14                                         | М             | 14                     |                                                                      | 14                                                         | 14                                          |
| Capitol Ave    | Market St     | Ohio St       | Е                 | 1                                          | M-a           | 1                      |                                                                      | 1                                                          | 1                                           |
| Capitol Ave    | Market St     | Ohio St       | W                 | 0                                          | M             | 0                      |                                                                      | 0                                                          | 0                                           |
| Capitol Ave    | Ohio St       | New York St   | E                 | 8                                          | М             | 8                      |                                                                      | 8                                                          | 8                                           |
| Capitol Ave    | Ohio St       | New York St   | W                 | 9                                          | М             | 9                      |                                                                      | 0                                                          | 0                                           |
| Capitol Ave    | Ohio St       | New York St   | W                 | 1                                          | M-a           | 1                      | 1                                                                    | 0                                                          | 0                                           |
| Capitol Ave    | New York St   | Vermont St    | E                 | 14                                         | M             | 14                     | 1                                                                    | 14                                                         | 14                                          |
| Capitol Ave    | New York St   | Vermont St    | W                 | 5                                          | M             | 5                      | 1                                                                    | 0                                                          | 0                                           |
| Capitol Ave    | New York St   | Vermont St    | W                 | 1                                          | M-a           | 1                      |                                                                      | 0                                                          | 0                                           |
| Capitol Ave    | Vermont St    | Michigan St   | E                 | 16                                         | M             | 16                     |                                                                      | 16                                                         | 16                                          |
| Capitol Ave    | Vermont St    | Michigan St   | W                 | 17                                         |               | 17                     |                                                                      | 8                                                          | 8                                           |
| Capitol Ave    |               |               | E                 | 9                                          | M<br>M        | 9                      |                                                                      | 9                                                          | 9                                           |
|                | Michigan St   | North St      | W                 |                                            |               | 7                      | 1                                                                    |                                                            | 1                                           |
| Capitol Ave    | Michigan St   | North St      |                   | 7                                          | M             |                        | N/A                                                                  | 1                                                          |                                             |
| Capitol Ave    | Michigan St   | North St      | W                 | 1                                          | M-a           | 1                      |                                                                      | 0                                                          | 0                                           |
| Capitol Ave    | North St      | Walnut St     | E                 | 8                                          | М             | 8                      |                                                                      | 8                                                          | 8                                           |
| Capitol Ave    | North St      | Walnut St     | W                 | 9                                          | М             | 9                      |                                                                      | 0                                                          | 0                                           |
| Capitol Ave    | North St      | Walnut St     | W                 | 1                                          | M-a           | 1                      |                                                                      | 0                                                          | 0                                           |
| Capitol Ave    | Walnut St     | St. Clair St  | E                 | 9                                          | M             | 9                      |                                                                      | 9                                                          | 9                                           |
| Capitol Ave    | Walnut St     | St. Clair St  | W                 | 10                                         | M             | 10                     |                                                                      | 0                                                          | 0                                           |
| Capitol Ave    | Walnut St     | St. Clair St  | W                 | 1                                          | M-a           | 1                      |                                                                      | 0                                                          | 0                                           |
| Capitol Ave    | St. Clair St  | 9th St        | E                 | 6                                          | M             | 6                      |                                                                      | 6                                                          | 6                                           |
| Capitol Ave    | St. Clair St  | 9th St        | W                 | 13                                         | M             | 13                     |                                                                      | 8                                                          | 8                                           |
| Capitol Ave    | 9th St        | 10th St       | E                 | 12                                         | M             | 12                     |                                                                      | 12                                                         | 12                                          |
| Capitol Ave    | 9th St        | 10th St       | W                 | 21                                         | M             | 21                     |                                                                      | 6                                                          | 6                                           |
| Capitol Ave    | 10th St       | 11th St       | E                 | 11                                         | M             | 11                     |                                                                      | 11                                                         | 11                                          |
| Capitol Ave    | 10th St       | 11th St       | W                 | 17                                         | М             | 17                     |                                                                      | 2                                                          | 2                                           |
| Capitol Ave    | 11th St       | 12th St       | Е                 | 0                                          | М             | 0                      |                                                                      | 0                                                          | 0                                           |
| Capitol Ave    | 11th St       | 12th St       | W                 | 0                                          | М             | 0                      |                                                                      | 0                                                          | 0                                           |
| Capitol Ave    | 12th St       | 13th St       | E                 | 10                                         | UM            |                        |                                                                      | 0                                                          |                                             |
| Capitol Ave    | 12th St       | 13th St       | w                 | 15                                         | UM            | N/A                    |                                                                      | 15                                                         | N/A                                         |
| Capitol Ave    | 13th St       | 14th St       | E                 | 5                                          | UM            | 1                      | 4                                                                    | 5                                                          | ,                                           |
| Capitol Ave    | 13th St       | 14th St       | w                 | 5                                          | M             | 5                      | N/A                                                                  | 0                                                          | 0                                           |
| Capitol Ave    | 13th St       | 14th St       | W                 | 7                                          | UM            | N/A                    | 1                                                                    | 2                                                          | N/A                                         |
| Capitol Ave    | 14th St       | 15th St       | E                 | 12                                         | M             | 12                     | 1                                                                    | 12                                                         | 12                                          |
| Capitol Ave    | 14th St       | 15th St       | E                 | 1                                          | M-a           | 1                      |                                                                      | 1                                                          | 1                                           |
|                | 14th St       |               | W                 | 7                                          | M M           | 7                      |                                                                      | 7                                                          | 7                                           |
| Capitol Ave    |               | 15th St       | W                 |                                            |               |                        |                                                                      |                                                            |                                             |
| Capitol Ave    | 14th St       | 15th St       |                   | 4                                          | UM            | N/A                    |                                                                      | 1                                                          | N/A                                         |
| Capitol Ave    | 15th St       | 16th St       | W                 | 11                                         | M             | 11                     |                                                                      | 2                                                          | 2                                           |
| Capitol Ave    | 15th St       | 16th St       | W                 | 1                                          | M-a           | 1                      |                                                                      | 0                                                          | 0                                           |
| Capitol Ave    | 16th St       | 18th St       | E                 | 12                                         | М             | 12                     | N/A                                                                  | 12                                                         | 12                                          |
| Capitol Ave    | 16th St       | 18th St       | W                 | 12                                         | М             | 12                     |                                                                      | 7                                                          | 7                                           |
| Capitol Ave    | 16th St       | 18th St       | W                 | 1                                          | M-a           | 1                      |                                                                      | 0                                                          | 0                                           |
| Capitol Ave    | 18th St       | 19th St       | E                 | 5                                          | В             | N/A                    |                                                                      | 0                                                          | N/A                                         |
| Capitol Ave    | 18th St       | 19th St       | E                 | 7                                          | M             | 7                      |                                                                      | 0                                                          | 0                                           |
| Capitol Ave    | 18th St       | 19th St       | E                 | 2                                          | UM            | N/A                    |                                                                      | 2                                                          | N/A                                         |
| Capitol Ave    | 18th St       | 19th St       | W                 | 14                                         | М             | 14                     |                                                                      | 3                                                          | 3                                           |
| Capitol Ave    | 18th St       | 19th St       | W                 | 2                                          | M-a           | 2                      |                                                                      | 0                                                          | 0                                           |
|                |               |               |                   |                                            |               |                        |                                                                      |                                                            |                                             |