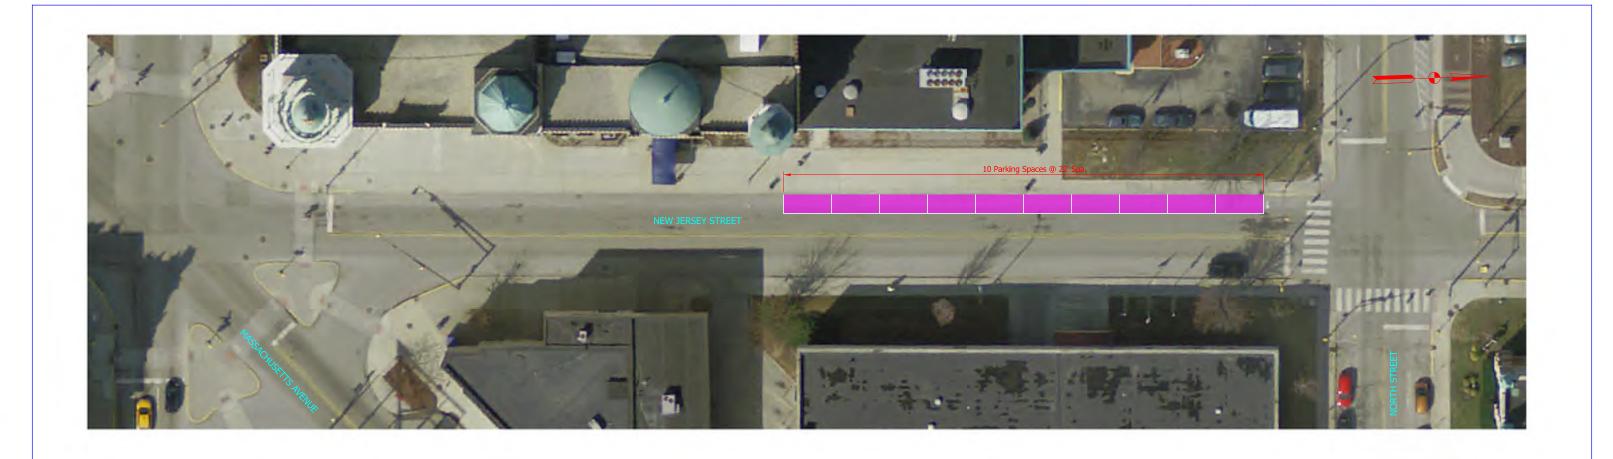

Figure 5 – Virginia Avenue Parking Inventory Limits

Figure 6 – Shelby Street Parking Inventory Limits

**Table 1 – Parking Inventory Summary** 

|                   |             | <u> </u>          |                          |                            |                           |
|-------------------|-------------|-------------------|--------------------------|----------------------------|---------------------------|
| Street Name       | From        | То                | No. of Metered<br>Spaces | No. of Unmetered<br>Spaces | No. of BlueIndy<br>Spaces |
| Washington Street | Delaware St | Capitol Ave       | 37                       | 2                          | 10                        |
| Maryland Street   | Delaware St | Capitol Ave       | 69                       | 4                          | 0                         |
| Capitol Ave       | Maryland St | 19th St           | 315                      | 43                         | 5                         |
| Illinois St       | Maryland St | 18th St           | 242                      | 108                        | 5                         |
| Meridian St       | 18th St     | 38th St           | 0                        | 430                        | 5                         |
| College Ave       | 38th St     | Broad Ripple Ave  | 22                       | 919                        | 15                        |
| Virginia Ave      | Prospect St | New Jersey St     | 0                        | 193                        | 10                        |
| Shelby St         | Hanna Ave   | Pleasant Run Pkwy | 0                        | 316                        | 0                         |
|                   | Total       |                   | 685                      | 2,015                      | 50                        |