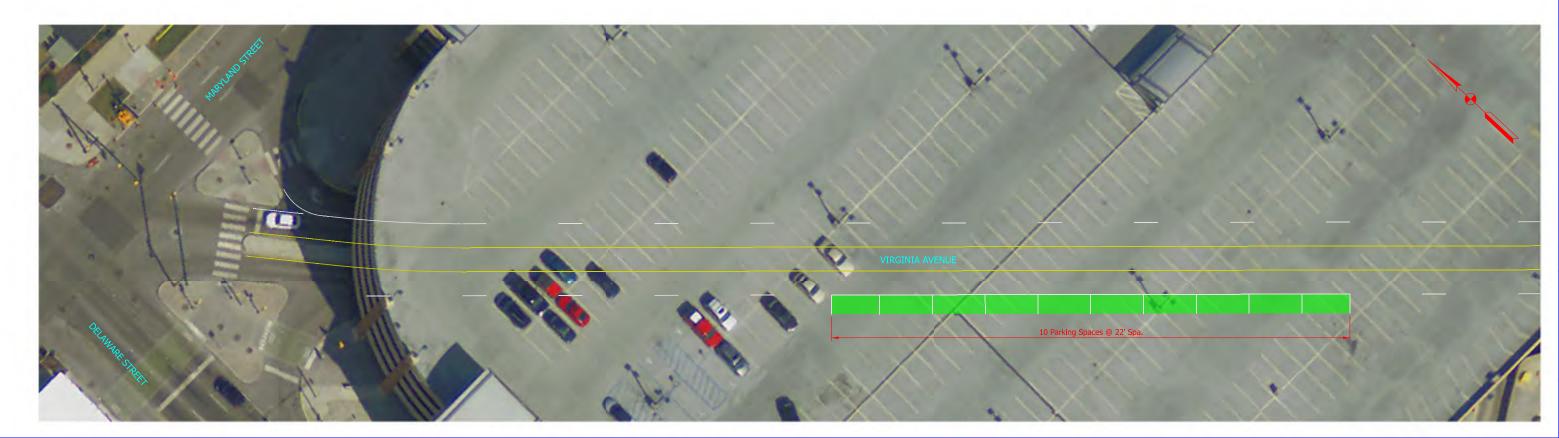

Figure 5 – Virginia Avenue Parking Inventory Limits

Figure 6 – Shelby Street Parking Inventory Limits

**Table 1 – Parking Inventory Summary** 

|                   |             | <u> </u>          |                          |                            |                           |
|-------------------|-------------|-------------------|--------------------------|----------------------------|---------------------------|
| Street Name       | From        | То                | No. of Metered<br>Spaces | No. of Unmetered<br>Spaces | No. of BlueIndy<br>Spaces |
| Washington Street | Delaware St | Capitol Ave       | 37                       | 2                          | 10                        |
| Maryland Street   | Delaware St | Capitol Ave       | 69                       | 4                          | 0                         |
| Capitol Ave       | Maryland St | 19th St           | 315                      | 43                         | 5                         |
| Illinois St       | Maryland St | 18th St           | 242                      | 108                        | 5                         |
| Meridian St       | 18th St     | 38th St           | 0                        | 430                        | 5                         |
| College Ave       | 38th St     | Broad Ripple Ave  | 22                       | 919                        | 15                        |
| Virginia Ave      | Prospect St | New Jersey St     | 0                        | 193                        | 10                        |
| Shelby St         | Hanna Ave   | Pleasant Run Pkwy | 0                        | 316                        | 0                         |
|                   | Total       |                   | 685                      | 2,015                      | 50                        |