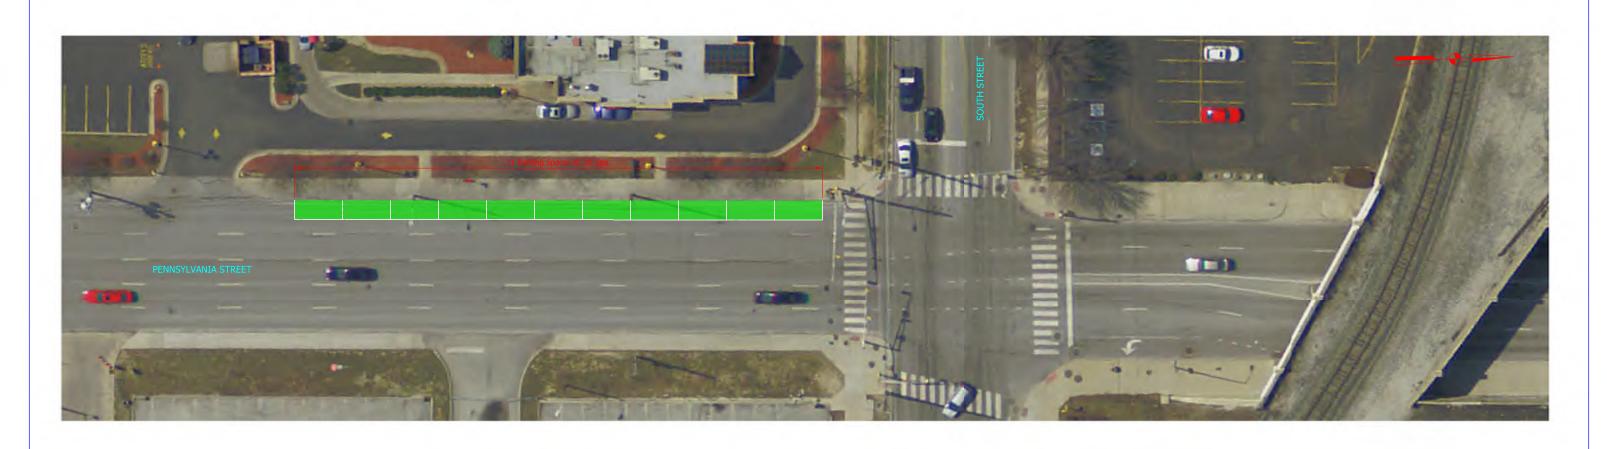

Figure 1 – Washington Street and Maryland Street Parking Inventory Limits

Figure 2 – Capitol Avenue and Illinois Street Parking Inventory Limits

Figure 3 – Meridian Street Parking Inventory Limits

Figure 4 – College Avenue Parking Inventory Limits