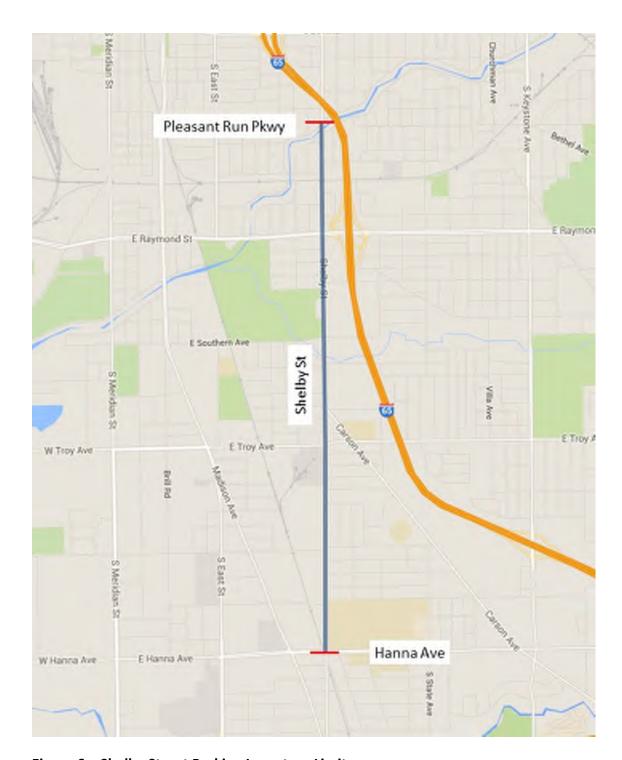

### **Parking Inventory Data Collection**

A parking inventory was performed for the following roadways (as shown in **Figures 1 – 6**):

- Washington Street (Delaware Street to Capitol Avenue)
- Maryland Street (Delaware Street to Capitol Avenue)
- Capitol Avenue (Maryland Street to 19<sup>th</sup> Street)
- Illinois Street (Maryland Street to 18<sup>th</sup> Street)
- Meridian Street (18th Street to 38th Street)
- College Avenue (38th Street to Broad Ripple Avenue)
- Virginia Avenue (Prospect Street to New Jersey Street)
- Shelby Street (Hanna Avenue to Pleasant Run Parkway)

Figure 5 – Virginia Avenue Parking Inventory Limits

Figure 6 – Shelby Street Parking Inventory Limits

**Table 1 – Parking Inventory Summary** 

|                   |             | <u> </u>          |                          |                            |                           |
|-------------------|-------------|-------------------|--------------------------|----------------------------|---------------------------|
| Street Name       | From        | То                | No. of Metered<br>Spaces | No. of Unmetered<br>Spaces | No. of BlueIndy<br>Spaces |
| Washington Street | Delaware St | Capitol Ave       | 37                       | 2                          | 10                        |
| Maryland Street   | Delaware St | Capitol Ave       | 69                       | 4                          | 0                         |
| Capitol Ave       | Maryland St | 19th St           | 315                      | 43                         | 5                         |
| Illinois St       | Maryland St | 18th St           | 242                      | 108                        | 5                         |
| Meridian St       | 18th St     | 38th St           | 0                        | 430                        | 5                         |
| College Ave       | 38th St     | Broad Ripple Ave  | 22                       | 919                        | 15                        |
| Virginia Ave      | Prospect St | New Jersey St     | 0                        | 193                        | 10                        |
| Shelby St         | Hanna Ave   | Pleasant Run Pkwy | 0                        | 316                        | 0                         |
|                   | Total       |                   | 685                      | 2,015                      | 50                        |