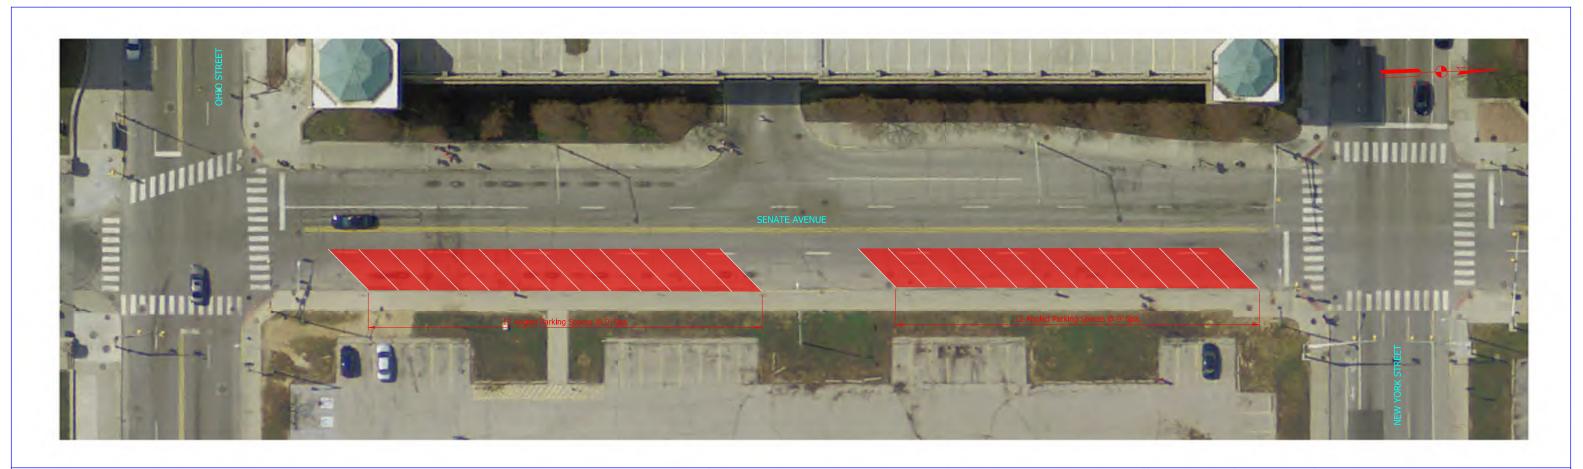

Figure 1 – Washington Street and Maryland Street Parking Inventory Limits

Figure 2 – Capitol Avenue and Illinois Street Parking Inventory Limits

Figure 3 – Meridian Street Parking Inventory Limits

Figure 4 – College Avenue Parking Inventory Limits

Notes: Occupancy data collected only for unmetered spaces per the project scope N/A = Not Applicable

Table 8 – Illinois Street Segment Parking Impact Summary

| Street          | From          | То            | Side of<br>Street | Total # of Spaces<br>(Metered + Unmetered) | Type of Space | # of Metered<br>Spaces | # of Unmetered Spaces<br>Occupied during evening retail<br>peak hour | Total # of spaces to<br>be removed for the<br>Red Line BRT | # of Metered spaces<br>removed for Red Line |
|-----------------|---------------|---------------|-------------------|--------------------------------------------|---------------|------------------------|----------------------------------------------------------------------|------------------------------------------------------------|---------------------------------------------|
| Illinois Street |               |               |                   |                                            |               |                        |                                                                      |                                                            |                                             |
| Illinois St     | Maryland St   | Washington St | Е                 | 6                                          | M             | 6                      |                                                                      | 0                                                          | 0                                           |
| Illinois St     | Maryland St   | Washington St | Е                 | 2                                          | M-a           | 2                      |                                                                      | 0                                                          | 0                                           |
| Illinois St     | Maryland St   | Washington St | Е                 | 5                                          | M             | 5                      |                                                                      | 0                                                          | 0                                           |
| Illinois St     | Maryland St   | Washington St | W                 | 0                                          | N/A           | N/A                    |                                                                      | 0                                                          | N/A                                         |
| Illinois St     | Washington St | Market St     | E                 | 8                                          | М             | 8                      |                                                                      | 0                                                          | 0                                           |
| Illinois St     | Washington St | Market St     | Е                 | 7                                          | UM            | N/A                    |                                                                      | 0                                                          | N/A                                         |
| Illinois St     | Washington St | Market St     | W                 | 17                                         | М             | 17                     |                                                                      | 5                                                          | 5                                           |
| Illinois St     | Market St     | Ohio St       | Е                 | 8                                          | M             | 8                      |                                                                      | 0                                                          | 0                                           |
| Illinois St     | Market St     | Ohio St       | Е                 | 4                                          | UM            | N/A                    |                                                                      | 0                                                          | N/A                                         |
| Illinois St     | Market St     | Ohio St       | W                 | 5                                          | М             | 5                      |                                                                      | 4                                                          | 4                                           |
| Illinois St     | Market St     | Ohio St       | W                 | 5                                          | В             | N/A                    |                                                                      | 0                                                          | N/A                                         |
| Illinois St     | Ohio St       | New York St   | Е                 | 14                                         | М             | 14                     |                                                                      | 0                                                          | 0                                           |
| Illinois St     | Ohio St       | New York St   | Е                 | 1                                          | M-a           | 1                      |                                                                      | 0                                                          | 0                                           |
| Illinois St     | Ohio St       | New York St   | Е                 | 2                                          | UM            | N/A                    |                                                                      | 0                                                          | N/A                                         |
| Illinois St     | Ohio St       | New York St   | w                 | 6                                          | М             | 6                      |                                                                      | 0                                                          | 0                                           |
| Illinois St     | New York St   | Vermont St    | Е                 | 7                                          | М             | 7                      |                                                                      | 0                                                          | 0                                           |
| Illinois St     | New York St   | Vermont St    | Е                 | 1                                          | M-a           | 1                      | 1                                                                    | 0                                                          | 0                                           |
| Illinois St     | New York St   | Vermont St    | w                 | 7                                          | М             | 7                      | 1                                                                    | 4                                                          | 4                                           |
| Illinois St     | New York St   | Vermont St    | W                 | 8                                          | М             | 8                      |                                                                      | 0                                                          | 0                                           |
| Illinois St     | Vermont St    | Michigan St   | E                 | 11                                         | М             | 11                     |                                                                      | 0                                                          | 0                                           |
| Illinois St     | Vermont St    | Michigan St   | E                 | 1                                          | M-a           | 1                      |                                                                      | 0                                                          | 0                                           |
| Illinois St     | Vermont St    | Michigan St   | w                 | 16                                         | M             | 16                     |                                                                      | 3                                                          | 3                                           |
| Illinois St     | Michigan St   | North St      | E                 | 3                                          | М             | 3                      | Not Available                                                        | 0                                                          | 0                                           |
| Illinois St     | Michigan St   | North St      | E                 | 1                                          | M-a           | 1                      |                                                                      | 0                                                          | 0                                           |
| Illinois St     | Michigan St   | North St      | w                 | 13                                         | М             | 13                     |                                                                      | 4                                                          | 4                                           |
| Illinois St     | Michigan St   | North St      | w                 | 1                                          | M-a           | 1                      |                                                                      | 0                                                          | 0                                           |
| Illinois St     | North St      | Walnut St     | E                 | 13                                         | M             | 13                     | 1                                                                    | 0                                                          | 0                                           |
| Illinois St     | North St      | Walnut St     | w                 | 10                                         | M             | 10                     | 1                                                                    | 3                                                          | 3                                           |
| Illinois St     | Walnut St     | St. Clair St  | E                 | 10                                         | M             | 10                     |                                                                      | 0                                                          | 0                                           |
| Illinois St     | Walnut St     | St. Clair St  | E                 | 2                                          | UM            | N/A                    |                                                                      | 0                                                          | N/A                                         |
| Illinois St     | Walnut St     | St. Clair St  | E                 | 1                                          | M-a           | 1                      | 1                                                                    | 0                                                          | 0                                           |
| Illinois St     | Walnut St     | St. Clair St  | w                 | 5                                          | M             | 5                      | 1                                                                    | 0                                                          | 0                                           |
| Illinois St     | St. Clair St  | 9th St        | E                 | 13                                         | M             | 13                     | 1                                                                    | 0                                                          | 0                                           |
| Illinois St     | St. Clair St  | 9th St        | w                 | 11                                         | M             | 11                     |                                                                      | 6                                                          | 6                                           |
| Illinois St     | St. Clair St  | 9th St        | w                 | 3                                          | UM            | N/A                    |                                                                      | 0                                                          | N/A                                         |
| Illinois St     | 9th St        | 10th St       | E                 | 21                                         | M             | 21                     |                                                                      | 0                                                          | 0                                           |
| Illinois St     | 9th St        | 10th St       | E                 | 2                                          | M-a           | 2                      |                                                                      | 0                                                          | 0                                           |
| Illinois St     | 9th St        | 10th St       | W                 | 15                                         | M M           | 15                     |                                                                      | 5                                                          | 5                                           |
| Illinois St     | 10th St       | 12th St       | E                 | 0                                          | N/A           | 15                     |                                                                      | 0                                                          | 3                                           |
| Illinois St     | 10th St       | 12th St       | W                 | 0                                          | N/A           |                        |                                                                      | 0                                                          |                                             |
| Illinois St     | 12th St       | 16th St       | E                 | 44                                         | UM            |                        |                                                                      | 0                                                          |                                             |
| Illinois St     | 12th St       | 16th St       | W                 | 40                                         | UM            | N/A                    |                                                                      | 9                                                          | N/A                                         |
|                 |               |               | E                 | 0                                          |               |                        |                                                                      | 0                                                          |                                             |
| Illinois St     | 16th St       | 18th St       | W                 | 6                                          | N/A           |                        |                                                                      | 0                                                          |                                             |
| Illinois St     | 16th St       | 18th St       | w                 | б                                          | UM            |                        |                                                                      | U                                                          |                                             |
|                 |               | 18th St       |                   | 355                                        |               | 242                    | 0                                                                    | 43                                                         | 34                                          |