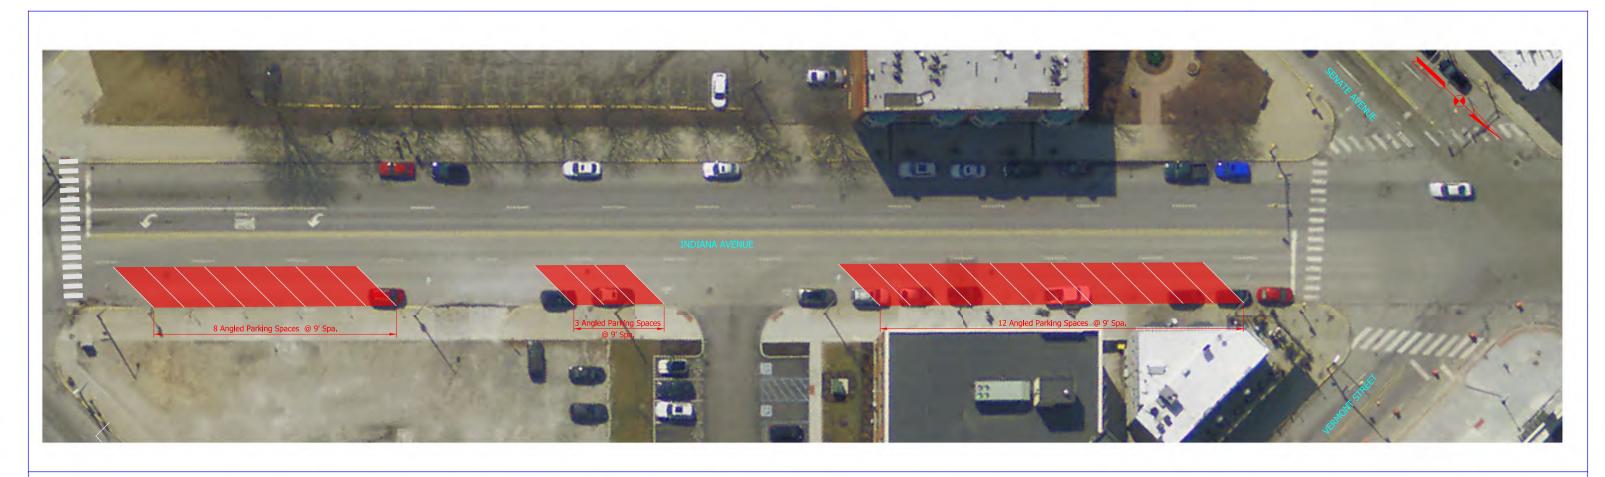

Figure 5 – Virginia Avenue Parking Inventory Limits

Figure 6 – Shelby Street Parking Inventory Limits

**Table 1 – Parking Inventory Summary** 

|                   |             | <u> </u>          |                          |                            |                           |
|-------------------|-------------|-------------------|--------------------------|----------------------------|---------------------------|
| Street Name       | From        | То                | No. of Metered<br>Spaces | No. of Unmetered<br>Spaces | No. of BlueIndy<br>Spaces |
| Washington Street | Delaware St | Capitol Ave       | 37                       | 2                          | 10                        |
| Maryland Street   | Delaware St | Capitol Ave       | 69                       | 4                          | 0                         |
| Capitol Ave       | Maryland St | 19th St           | 315                      | 43                         | 5                         |
| Illinois St       | Maryland St | 18th St           | 242                      | 108                        | 5                         |
| Meridian St       | 18th St     | 38th St           | 0                        | 430                        | 5                         |
| College Ave       | 38th St     | Broad Ripple Ave  | 22                       | 919                        | 15                        |
| Virginia Ave      | Prospect St | New Jersey St     | 0                        | 193                        | 10                        |
| Shelby St         | Hanna Ave   | Pleasant Run Pkwy | 0                        | 316                        | 0                         |
|                   | Total       |                   | 685                      | 2,015                      | 50                        |