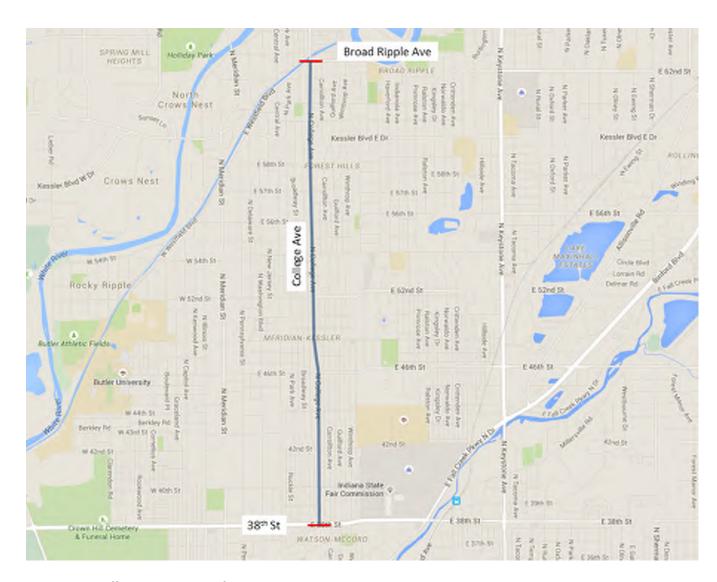

### **Parking Inventory Data Collection**

A parking inventory was performed for the following roadways (as shown in **Figures 1 – 6**):

- Washington Street (Delaware Street to Capitol Avenue)
- Maryland Street (Delaware Street to Capitol Avenue)
- Capitol Avenue (Maryland Street to 19<sup>th</sup> Street)
- Illinois Street (Maryland Street to 18<sup>th</sup> Street)
- Meridian Street (18th Street to 38th Street)
- College Avenue (38th Street to Broad Ripple Avenue)
- Virginia Avenue (Prospect Street to New Jersey Street)
- Shelby Street (Hanna Avenue to Pleasant Run Parkway)

Figure 1 – Washington Street and Maryland Street Parking Inventory Limits

Figure 2 – Capitol Avenue and Illinois Street Parking Inventory Limits

Figure 3 – Meridian Street Parking Inventory Limits

Figure 4 – College Avenue Parking Inventory Limits