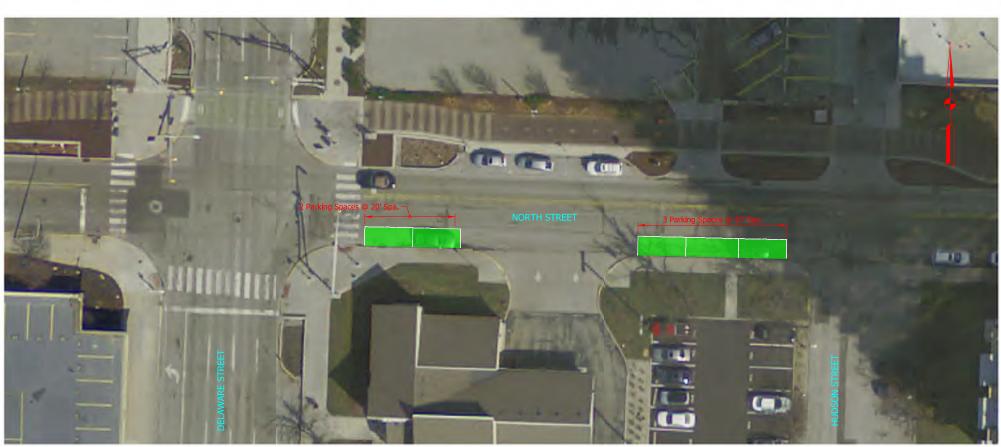

Figure 1 – Washington Street and Maryland Street Parking Inventory Limits

Figure 2 – Capitol Avenue and Illinois Street Parking Inventory Limits

Figure 3 – Meridian Street Parking Inventory Limits

Figure 4 – College Avenue Parking Inventory Limits