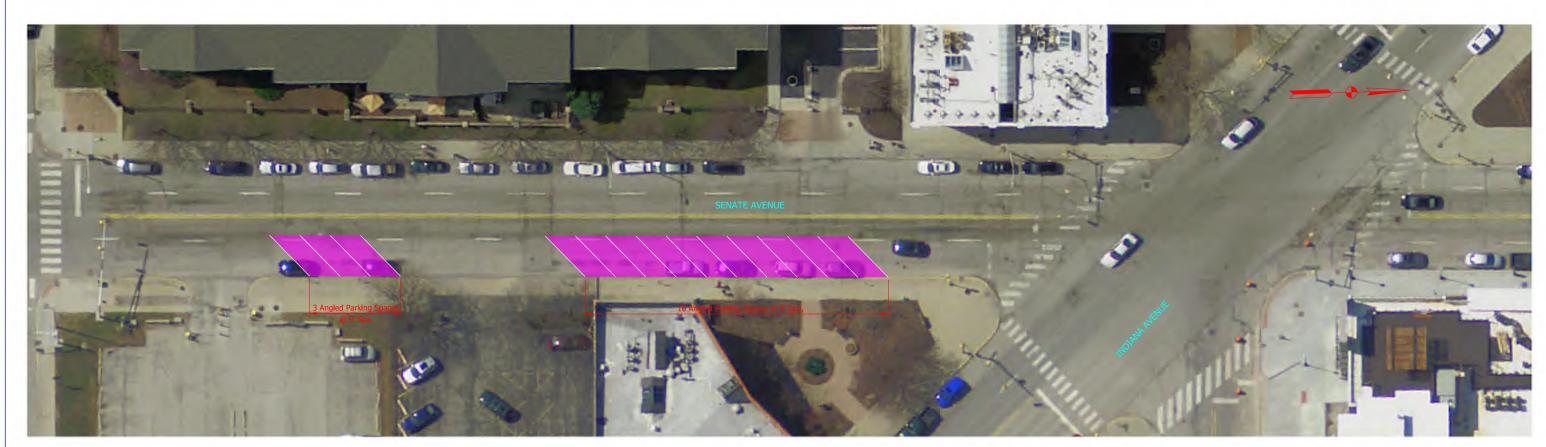

Figure 1 – Washington Street and Maryland Street Parking Inventory Limits

Figure 2 – Capitol Avenue and Illinois Street Parking Inventory Limits

Figure 3 – Meridian Street Parking Inventory Limits

Figure 4 – College Avenue Parking Inventory Limits

| Street         | From          | То            | Side of<br>Street | Total # of Spaces<br>(Metered + Unmetered) | Type of Space | # of Metered<br>Spaces | # of Unmetered Spaces<br>Occupied during evening retail<br>peak hour | Total # of spaces to<br>be removed for the<br>Red Line BRT | # of Metered spaces<br>removed for Red Line |
|----------------|---------------|---------------|-------------------|--------------------------------------------|---------------|------------------------|----------------------------------------------------------------------|------------------------------------------------------------|---------------------------------------------|
| Capitol Avenue |               |               |                   |                                            |               |                        |                                                                      |                                                            |                                             |
| Capitol Ave    | Maryland St   | Washington St | E                 | 0                                          | N/A           | N/A                    |                                                                      | 0                                                          | 0                                           |
| Capitol Ave    | Maryland St   | Washington St | W                 | 0                                          | N/A           | N/A                    |                                                                      | 0                                                          | 0                                           |
| Capitol Ave    | Washington St | Market St     | E                 | 9                                          | M             | 9                      |                                                                      | 9                                                          | 9                                           |
| Capitol Ave    | Washington St | Market St     | W                 | 0                                          | M             | 0                      |                                                                      | 0                                                          | 0                                           |
| Capitol Ave    | Market St     | Ohio St       | Е                 | 14                                         | М             | 14                     |                                                                      | 14                                                         | 14                                          |
| Capitol Ave    | Market St     | Ohio St       | Е                 | 1                                          | M-a           | 1                      |                                                                      | 1                                                          | 1                                           |
| Capitol Ave    | Market St     | Ohio St       | W                 | 0                                          | M             | 0                      |                                                                      | 0                                                          | 0                                           |
| Capitol Ave    | Ohio St       | New York St   | E                 | 8                                          | М             | 8                      |                                                                      | 8                                                          | 8                                           |
| Capitol Ave    | Ohio St       | New York St   | W                 | 9                                          | М             | 9                      |                                                                      | 0                                                          | 0                                           |
| Capitol Ave    | Ohio St       | New York St   | W                 | 1                                          | M-a           | 1                      | 1                                                                    | 0                                                          | 0                                           |
| Capitol Ave    | New York St   | Vermont St    | E                 | 14                                         | M             | 14                     | 1                                                                    | 14                                                         | 14                                          |
| Capitol Ave    | New York St   | Vermont St    | W                 | 5                                          | M             | 5                      | 1                                                                    | 0                                                          | 0                                           |
| Capitol Ave    | New York St   | Vermont St    | W                 | 1                                          | M-a           | 1                      |                                                                      | 0                                                          | 0                                           |
| Capitol Ave    | Vermont St    | Michigan St   | E                 | 16                                         | M             | 16                     |                                                                      | 16                                                         | 16                                          |
| Capitol Ave    | Vermont St    | Michigan St   | W                 | 17                                         |               | 17                     |                                                                      | 8                                                          | 8                                           |
| Capitol Ave    |               |               | E                 | 9                                          | M<br>M        | 9                      |                                                                      | 9                                                          | 9                                           |
|                | Michigan St   | North St      | W                 |                                            |               | 7                      | 1                                                                    |                                                            | 1                                           |
| Capitol Ave    | Michigan St   | North St      |                   | 7                                          | M             |                        | N/A                                                                  | 1                                                          |                                             |
| Capitol Ave    | Michigan St   | North St      | W                 | 1                                          | M-a           | 1                      |                                                                      | 0                                                          | 0                                           |
| Capitol Ave    | North St      | Walnut St     | E                 | 8                                          | М             | 8                      |                                                                      | 8                                                          | 8                                           |
| Capitol Ave    | North St      | Walnut St     | W                 | 9                                          | М             | 9                      |                                                                      | 0                                                          | 0                                           |
| Capitol Ave    | North St      | Walnut St     | W                 | 1                                          | M-a           | 1                      |                                                                      | 0                                                          | 0                                           |
| Capitol Ave    | Walnut St     | St. Clair St  | E                 | 9                                          | M             | 9                      |                                                                      | 9                                                          | 9                                           |
| Capitol Ave    | Walnut St     | St. Clair St  | W                 | 10                                         | M             | 10                     |                                                                      | 0                                                          | 0                                           |
| Capitol Ave    | Walnut St     | St. Clair St  | W                 | 1                                          | M-a           | 1                      |                                                                      | 0                                                          | 0                                           |
| Capitol Ave    | St. Clair St  | 9th St        | E                 | 6                                          | M             | 6                      |                                                                      | 6                                                          | 6                                           |
| Capitol Ave    | St. Clair St  | 9th St        | W                 | 13                                         | M             | 13                     |                                                                      | 8                                                          | 8                                           |
| Capitol Ave    | 9th St        | 10th St       | E                 | 12                                         | M             | 12                     |                                                                      | 12                                                         | 12                                          |
| Capitol Ave    | 9th St        | 10th St       | W                 | 21                                         | M             | 21                     |                                                                      | 6                                                          | 6                                           |
| Capitol Ave    | 10th St       | 11th St       | E                 | 11                                         | M             | 11                     |                                                                      | 11                                                         | 11                                          |
| Capitol Ave    | 10th St       | 11th St       | W                 | 17                                         | М             | 17                     |                                                                      | 2                                                          | 2                                           |
| Capitol Ave    | 11th St       | 12th St       | Е                 | 0                                          | М             | 0                      |                                                                      | 0                                                          | 0                                           |
| Capitol Ave    | 11th St       | 12th St       | W                 | 0                                          | М             | 0                      |                                                                      | 0                                                          | 0                                           |
| Capitol Ave    | 12th St       | 13th St       | E                 | 10                                         | UM            |                        |                                                                      | 0                                                          |                                             |
| Capitol Ave    | 12th St       | 13th St       | w                 | 15                                         | UM            | N/A                    |                                                                      | 15                                                         | N/A                                         |
| Capitol Ave    | 13th St       | 14th St       | E                 | 5                                          | UM            | 1                      | 4                                                                    | 5                                                          | ,                                           |
| Capitol Ave    | 13th St       | 14th St       | w                 | 5                                          | M             | 5                      | N/A                                                                  | 0                                                          | 0                                           |
| Capitol Ave    | 13th St       | 14th St       | W                 | 7                                          | UM            | N/A                    | 1                                                                    | 2                                                          | N/A                                         |
| Capitol Ave    | 14th St       | 15th St       | E                 | 12                                         | M             | 12                     | 1                                                                    | 12                                                         | 12                                          |
| Capitol Ave    | 14th St       | 15th St       | E                 | 1                                          | M-a           | 1                      |                                                                      | 1                                                          | 1                                           |
|                | 14th St       |               | W                 | 7                                          | M M           | 7                      |                                                                      | 7                                                          | 7                                           |
| Capitol Ave    |               | 15th St       | W                 |                                            |               |                        |                                                                      |                                                            |                                             |
| Capitol Ave    | 14th St       | 15th St       |                   | 4                                          | UM            | N/A                    |                                                                      | 1                                                          | N/A                                         |
| Capitol Ave    | 15th St       | 16th St       | W                 | 11                                         | M             | 11                     |                                                                      | 2                                                          | 2                                           |
| Capitol Ave    | 15th St       | 16th St       | W                 | 1                                          | M-a           | 1                      |                                                                      | 0                                                          | 0                                           |
| Capitol Ave    | 16th St       | 18th St       | E                 | 12                                         | М             | 12                     | N/A                                                                  | 12                                                         | 12                                          |
| Capitol Ave    | 16th St       | 18th St       | W                 | 12                                         | М             | 12                     |                                                                      | 7                                                          | 7                                           |
| Capitol Ave    | 16th St       | 18th St       | W                 | 1                                          | M-a           | 1                      |                                                                      | 0                                                          | 0                                           |
| Capitol Ave    | 18th St       | 19th St       | E                 | 5                                          | В             | N/A                    |                                                                      | 0                                                          | N/A                                         |
| Capitol Ave    | 18th St       | 19th St       | E                 | 7                                          | M             | 7                      |                                                                      | 0                                                          | 0                                           |
| Capitol Ave    | 18th St       | 19th St       | E                 | 2                                          | UM            | N/A                    |                                                                      | 2                                                          | N/A                                         |
| Capitol Ave    | 18th St       | 19th St       | W                 | 14                                         | М             | 14                     |                                                                      | 3                                                          | 3                                           |
| Capitol Ave    | 18th St       | 19th St       | W                 | 2                                          | M-a           | 2                      |                                                                      | 0                                                          | 0                                           |
|                |               |               |                   |                                            |               |                        |                                                                      |                                                            |                                             |