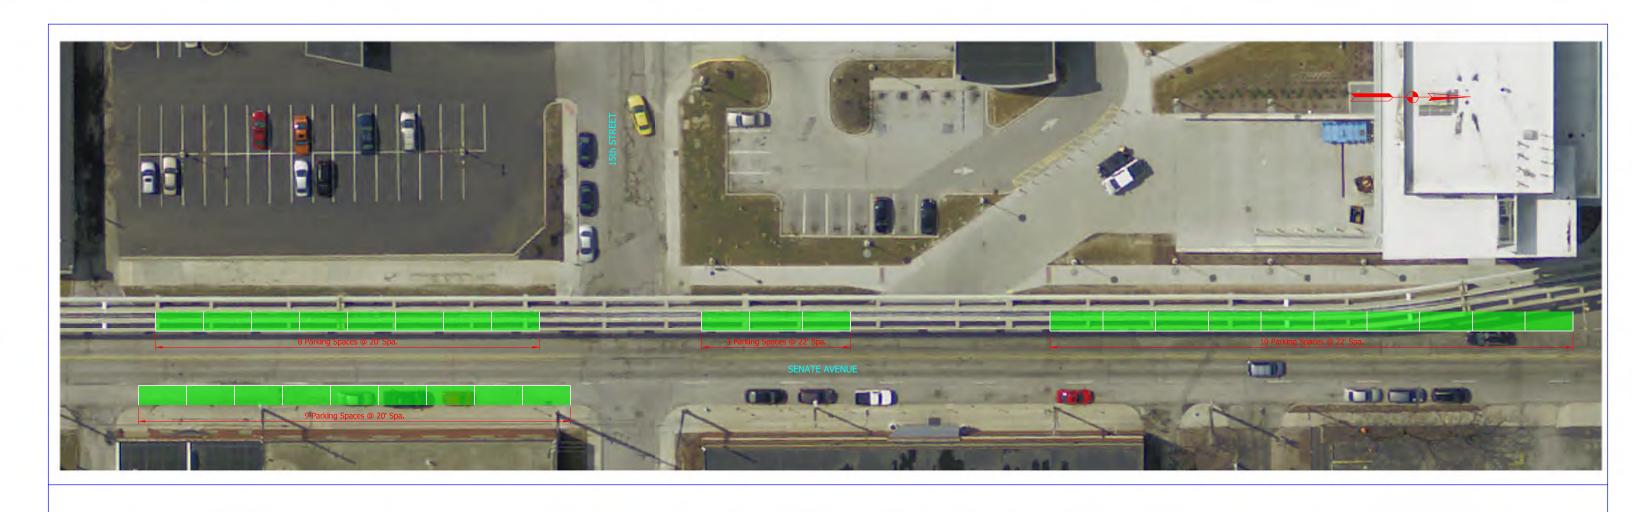

Figure 1 – Washington Street and Maryland Street Parking Inventory Limits

Figure 2 – Capitol Avenue and Illinois Street Parking Inventory Limits

Figure 3 – Meridian Street Parking Inventory Limits

Figure 4 – College Avenue Parking Inventory Limits

Notes: Occupancy data collected only for unmetered spaces per the project scope N/A = Not Applicable

Table 8 – Illinois Street Segment Parking Impact Summary

| Street          | From          | То            | Side of<br>Street | Total # of Spaces<br>(Metered + Unmetered) | Type of Space | # of Metered<br>Spaces | # of Unmetered Spaces<br>Occupied during evening retail<br>peak hour | Total # of spaces to<br>be removed for the<br>Red Line BRT | # of Metered spaces<br>removed for Red Line |
|-----------------|---------------|---------------|-------------------|--------------------------------------------|---------------|------------------------|----------------------------------------------------------------------|------------------------------------------------------------|---------------------------------------------|
| Illinois Street |               |               |                   |                                            |               |                        |                                                                      |                                                            |                                             |
| Illinois St     | Maryland St   | Washington St | Е                 | 6                                          | M             | 6                      |                                                                      | 0                                                          | 0                                           |
| Illinois St     | Maryland St   | Washington St | Е                 | 2                                          | M-a           | 2                      |                                                                      | 0                                                          | 0                                           |
| Illinois St     | Maryland St   | Washington St | Е                 | 5                                          | M             | 5                      |                                                                      | 0                                                          | 0                                           |
| Illinois St     | Maryland St   | Washington St | W                 | 0                                          | N/A           | N/A                    |                                                                      | 0                                                          | N/A                                         |
| Illinois St     | Washington St | Market St     | E                 | 8                                          | М             | 8                      |                                                                      | 0                                                          | 0                                           |
| Illinois St     | Washington St | Market St     | Е                 | 7                                          | UM            | N/A                    |                                                                      | 0                                                          | N/A                                         |
| Illinois St     | Washington St | Market St     | W                 | 17                                         | М             | 17                     |                                                                      | 5                                                          | 5                                           |
| Illinois St     | Market St     | Ohio St       | Е                 | 8                                          | M             | 8                      |                                                                      | 0                                                          | 0                                           |
| Illinois St     | Market St     | Ohio St       | Е                 | 4                                          | UM            | N/A                    |                                                                      | 0                                                          | N/A                                         |
| Illinois St     | Market St     | Ohio St       | W                 | 5                                          | М             | 5                      |                                                                      | 4                                                          | 4                                           |
| Illinois St     | Market St     | Ohio St       | W                 | 5                                          | В             | N/A                    |                                                                      | 0                                                          | N/A                                         |
| Illinois St     | Ohio St       | New York St   | Е                 | 14                                         | М             | 14                     |                                                                      | 0                                                          | 0                                           |
| Illinois St     | Ohio St       | New York St   | Е                 | 1                                          | M-a           | 1                      |                                                                      | 0                                                          | 0                                           |
| Illinois St     | Ohio St       | New York St   | Е                 | 2                                          | UM            | N/A                    |                                                                      | 0                                                          | N/A                                         |
| Illinois St     | Ohio St       | New York St   | w                 | 6                                          | М             | 6                      |                                                                      | 0                                                          | 0                                           |
| Illinois St     | New York St   | Vermont St    | Е                 | 7                                          | М             | 7                      |                                                                      | 0                                                          | 0                                           |
| Illinois St     | New York St   | Vermont St    | Е                 | 1                                          | M-a           | 1                      | 1                                                                    | 0                                                          | 0                                           |
| Illinois St     | New York St   | Vermont St    | w                 | 7                                          | М             | 7                      | 1                                                                    | 4                                                          | 4                                           |
| Illinois St     | New York St   | Vermont St    | W                 | 8                                          | М             | 8                      |                                                                      | 0                                                          | 0                                           |
| Illinois St     | Vermont St    | Michigan St   | E                 | 11                                         | М             | 11                     |                                                                      | 0                                                          | 0                                           |
| Illinois St     | Vermont St    | Michigan St   | E                 | 1                                          | M-a           | 1                      |                                                                      | 0                                                          | 0                                           |
| Illinois St     | Vermont St    | Michigan St   | w                 | 16                                         | M             | 16                     |                                                                      | 3                                                          | 3                                           |
| Illinois St     | Michigan St   | North St      | E                 | 3                                          | М             | 3                      | Not Available                                                        | 0                                                          | 0                                           |
| Illinois St     | Michigan St   | North St      | E                 | 1                                          | M-a           | 1                      |                                                                      | 0                                                          | 0                                           |
| Illinois St     | Michigan St   | North St      | w                 | 13                                         | М             | 13                     |                                                                      | 4                                                          | 4                                           |
| Illinois St     | Michigan St   | North St      | w                 | 1                                          | M-a           | 1                      |                                                                      | 0                                                          | 0                                           |
| Illinois St     | North St      | Walnut St     | E                 | 13                                         | M             | 13                     | 1                                                                    | 0                                                          | 0                                           |
| Illinois St     | North St      | Walnut St     | w                 | 10                                         | M             | 10                     | 1                                                                    | 3                                                          | 3                                           |
| Illinois St     | Walnut St     | St. Clair St  | E                 | 10                                         | M             | 10                     |                                                                      | 0                                                          | 0                                           |
| Illinois St     | Walnut St     | St. Clair St  | E                 | 2                                          | UM            | N/A                    |                                                                      | 0                                                          | N/A                                         |
| Illinois St     | Walnut St     | St. Clair St  | E                 | 1                                          | M-a           | 1                      | 1                                                                    | 0                                                          | 0                                           |
| Illinois St     | Walnut St     | St. Clair St  | w                 | 5                                          | M             | 5                      | 1                                                                    | 0                                                          | 0                                           |
| Illinois St     | St. Clair St  | 9th St        | E                 | 13                                         | M             | 13                     | 1                                                                    | 0                                                          | 0                                           |
| Illinois St     | St. Clair St  | 9th St        | w                 | 11                                         | M             | 11                     |                                                                      | 6                                                          | 6                                           |
| Illinois St     | St. Clair St  | 9th St        | w                 | 3                                          | UM            | N/A                    |                                                                      | 0                                                          | N/A                                         |
| Illinois St     | 9th St        | 10th St       | E                 | 21                                         | M             | 21                     |                                                                      | 0                                                          | 0                                           |
| Illinois St     | 9th St        | 10th St       | E                 | 2                                          | M-a           | 2                      |                                                                      | 0                                                          | 0                                           |
| Illinois St     | 9th St        | 10th St       | W                 | 15                                         | M M           | 15                     |                                                                      | 5                                                          | 5                                           |
| Illinois St     | 10th St       | 12th St       | E                 | 0                                          | N/A           | 15                     |                                                                      | 0                                                          | 3                                           |
| Illinois St     | 10th St       | 12th St       | W                 | 0                                          | N/A           |                        |                                                                      | 0                                                          |                                             |
| Illinois St     | 12th St       | 16th St       | E                 | 44                                         | UM            |                        |                                                                      | 0                                                          |                                             |
| Illinois St     | 12th St       | 16th St       | W                 | 40                                         | UM            | N/A                    |                                                                      | 9                                                          | N/A                                         |
|                 |               |               | E                 | 0                                          |               |                        |                                                                      | 0                                                          |                                             |
| Illinois St     | 16th St       | 18th St       | W                 | 6                                          | N/A           |                        |                                                                      | 0                                                          |                                             |
| Illinois St     | 16th St       | 18th St       | w                 | б                                          | UM            |                        |                                                                      | U                                                          |                                             |
|                 |               | 18th St       |                   | 355                                        |               | 242                    | 0                                                                    | 43                                                         | 34                                          |