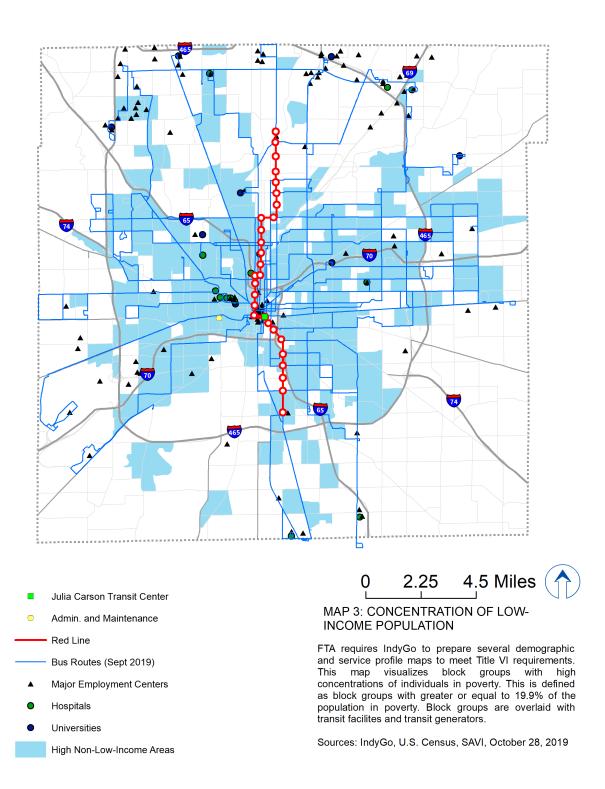

Demographic maps are contained in APPENDIX F. and additional tables discussing demographics are contained in the Service Monitoring Report, found in APPENDIX H.

c. Data regarding customer demographics and travel patterns, collected from passenger surveys.