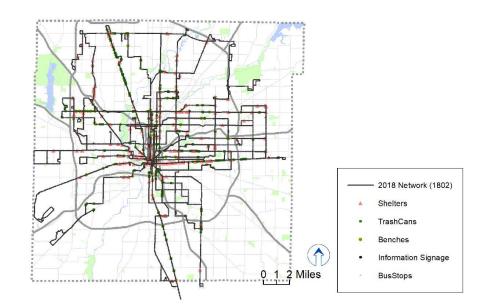

 Distribution of Transit Amenities: The distribution of transit amenities is based on several factors, but a primary consideration is daily boardings at a stop. Other considerations include the availability of public right-of-way, access to popular destinations, ADA accessibility, and proximity to key transfer locations.

#### Table I-6. Amenities by Bus Stop Type

|                          | Amenities                                                                                                                                                 | Typical Ridership                  |
|--------------------------|-----------------------------------------------------------------------------------------------------------------------------------------------------------|------------------------------------|
| Basic Bus Stop           | Bus Stop Sign<br>Boarding Pad (if possible)                                                                                                               | Default                            |
| Bus Stop with<br>Bench   | <b>Basic Bus Stop Amenities and:</b><br>Seating (Bench or Simme-Seat)                                                                                     | 10-20 Boardings Per Day            |
| Sheltered Bus<br>Stop    | <b>Basic Bus Stop Amenities and:</b><br>Shelter<br>Lighting<br>Waste Receptacle<br>Seating<br>Bike Racks                                                  | 20+ Boardings Daily                |
| Super Stop               | Sheltered Bus Stop Amenities and:<br>Larger Shelter<br>Near-Level Boarding<br>Real-Time Information Display<br>Security Cameras<br>Off-Board Fare Payment | Based on Route Service<br>Category |
| Rapid Transit<br>Station | <b>All Super Stop Amenities and:</b><br>Station Signage<br>Level Boarding<br>Fully Covered Platform<br>WiFi                                               | Determined by Planning<br>Effort   |
| Transit Center           | <b>All Rapid Transit Station Amenities and:</b><br>Public Restrooms<br>On-Site Security<br>Staffed information desk                                       | Determined by Planning<br>Effort   |