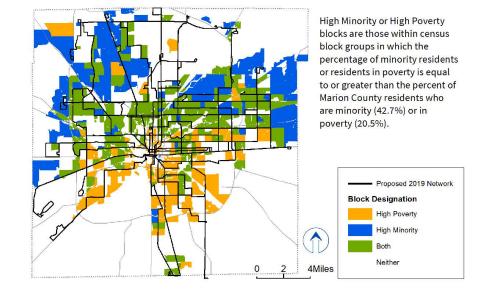

Demographic maps are contained in APPENDIX F. and additional tables discussing demographics are contained in the Service Monitoring Report, found in APPENDIX H.

c. Data regarding customer demographics and travel patterns, collected from passenger surveys.