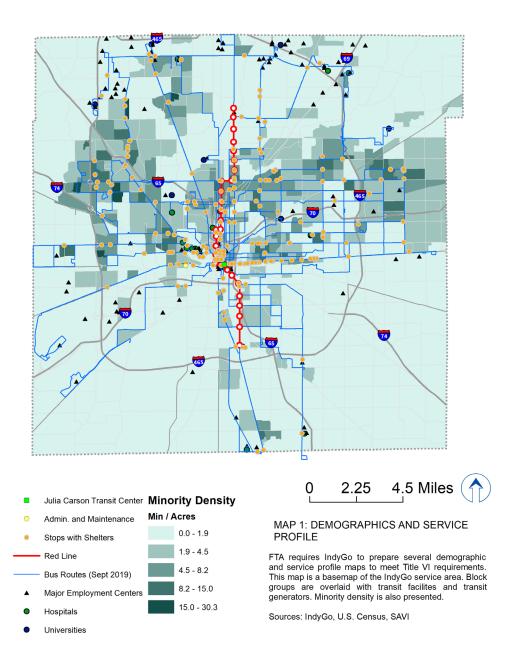

Demographic maps are contained in APPENDIX F. and additional tables discussing demographics are contained in the Service Monitoring Report, found in APPENDIX H.

c. Data regarding customer demographics and travel patterns, collected from passenger surveys.