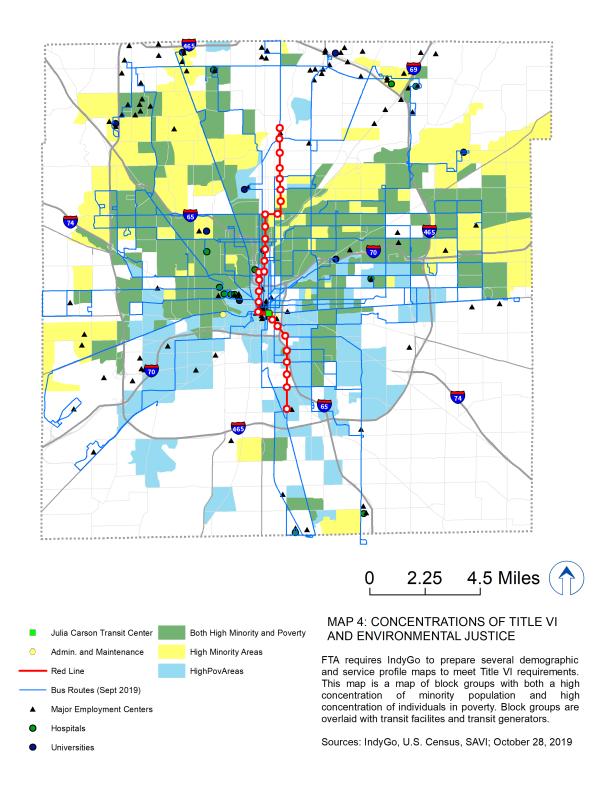

Demographic maps are contained in APPENDIX F. and additional tables discussing demographics are contained in the Service Monitoring Report, found in APPENDIX H.

c. Data regarding customer demographics and travel patterns, collected from passenger surveys.