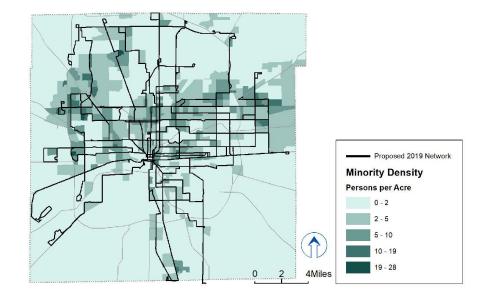

Demographic maps are contained in APPENDIX F. and additional tables discussing demographics are contained in the Service Monitoring Report, found in APPENDIX H.

c. Data regarding customer demographics and travel patterns, collected from passenger surveys.