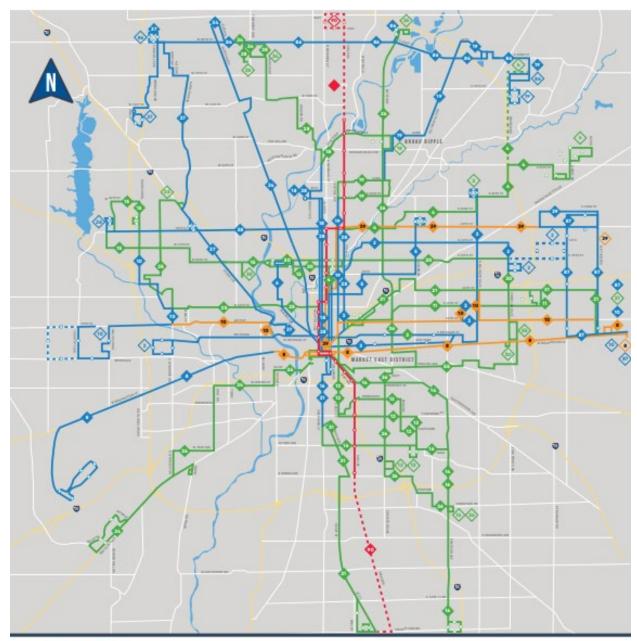

#### IndyGo System Map

The following system map is for the IndyGo system beginning on September 1, 2019; see Figure I-2. The image was pulled from the IndyGo website on August 26, 2019.

Figure I-2. IndyGo System Map (September 1, 2019)

## LEGEND

- 30 MINUTE FREQUENCY
- 60 MINUTE FREQUENCY
- RED LINE STATION 0