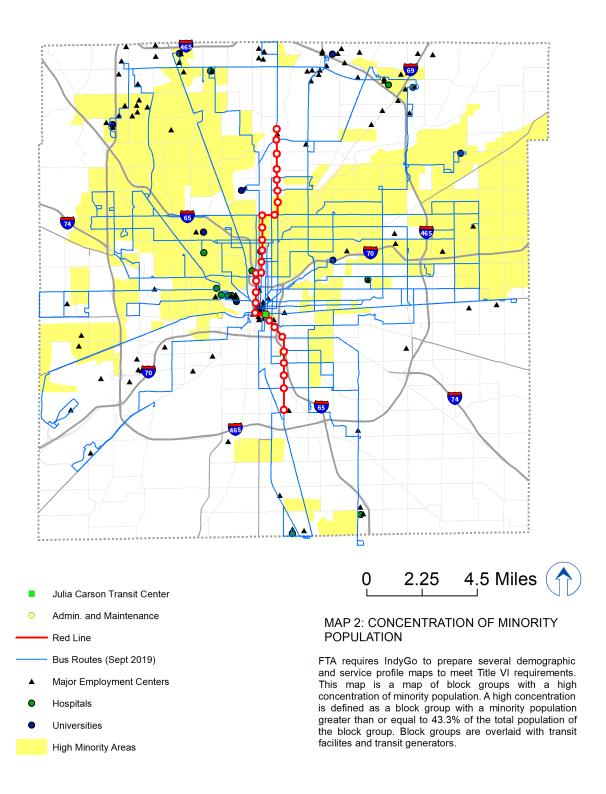

Demographic maps are contained in APPENDIX F. and additional tables discussing demographics are contained in the Service Monitoring Report, found in APPENDIX H.

c. Data regarding customer demographics and travel patterns, collected from passenger surveys.