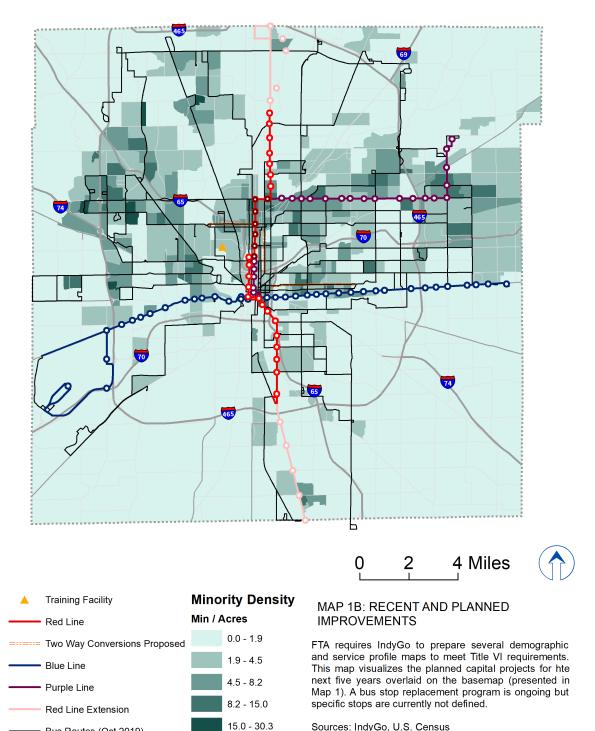

Demographic maps are contained in APPENDIX F. and additional tables discussing demographics are contained in the Service Monitoring Report, found in APPENDIX H.

c. Data regarding customer demographics and travel patterns, collected from passenger surveys.