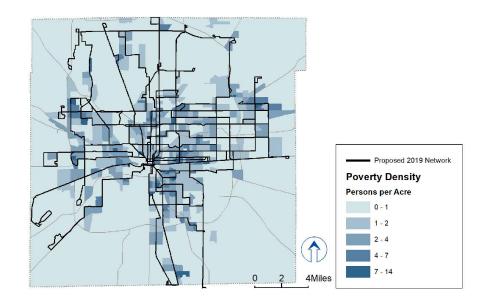

Demographic maps are contained in APPENDIX F. and additional tables discussing demographics are contained in the Service Monitoring Report, found in APPENDIX H.

c. Data regarding customer demographics and travel patterns, collected from passenger surveys.